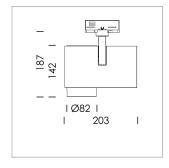

## LIGHT TECHNOLOGY

LED LED Light colour Meat&Fish Luminous flux 1120 lm 17 W System power Luminaire Efficiency 66 lm/W Reflector Spot 20° Beam angle On/Off Controller

Rotation angle 330°
Swivel angle 90°
Weight 1.3 kg
Protection rating . class IP 20 . I
Luminaire colour silver

## OPTIONEEL

RAL-colours, NCS-colours (powder coating or wet spraying) on inquiry, surface alloys on inquiry, honeycomb louver

Surface-mounted luminaire with LED, rated life of the LED L80/B10 > 50000 h, colour rendering index CRI > 70, chromaticity tolerance 2 SDCM (initial), 3D silicone lens to reduce the proportion of scattered light, rotation-symmetrical reflector with circular light distribution pattern, reflector pure aluminium 99,99% in MIRO-Silver®, segmented and faceted, exchangeable reflector unit in high-sheen black plastic, with glass cover, luminaire head/retention arm die-cast aluminium, powder-coated, silver, rotation angle 330°, swivel angle 90°, Multiadapter, electronic driver: 220-240 V~/50-60 Hz, On/Off, max. 34 luminaires per circuit (B16A fuse)