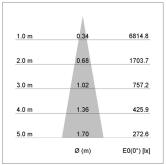

## LIGHT TECHNOLOGY

LED LED Light colour Meat&Fish Luminous flux 1120 lm 17 W System power Luminaire Efficiency 66 lm/W Reflector Spot 20° Beam angle On/Off Controller

Rotation angle 330°
Swivel angle 90°
Weight 1.3 kg
Protection rating . class IP 20 . I
Luminaire colour silver