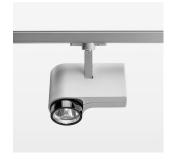

## LIGHT TECHNOLOGY

LED LED Light colour Meat&Fish Luminous flux 1120 lm 17 W System power Luminaire Efficiency 66 lm/W Reflector Spot 20° Beam angle On/Off Controller

Rotation angle 330°
Swivel angle 90°
Weight 1.3 kg
Protection rating . class IP 20 . I
Luminaire colour silver

## OPTIONEEL

RAL-colours, NCS-colours (powder coating or wet spraying) on inquiry, surface alloys on inquiry, honeycomb louver

Surface-mounted luminaire with LED, rated life of the LED L80/B10 > 50000 h, colour rendering index CRI > 70, chromaticity tolerance 2 SDCM (initial), 3D silicone lens to reduce the proportion of scattered light, rotation-symmetrical reflector with circular light distribution pattern, reflector pure aluminium 99,99% in MIRO-Silver®, segmented and faceted, exchangeable reflector unit in high-sheen black plastic, with glass cover, luminaire head/retention arm die-cast aluminium, powder-coated, silver, rotation angle 330°, swivel angle 90°, Multiadapter, electronic driver: 220-240 V~/50-60 Hz, On/Off, max. 34 luminaires per circuit (B16A fuse)