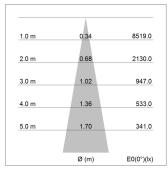

## LIGHT TECHNOLOGY

LED LED Light colour PearlWhite Luminous flux 1730 lm 17 W System power Luminaire Efficiency 102 lm/W Reflector Spot 20° Beam angle On/Off Controller