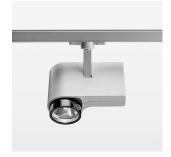

## OPTIONEEL

RAL-colours, NCS-colours (powder coating or wet spraying) on inquiry, surface alloys on inquiry, honeycomb louver

Surface-mounted luminaire with LED, rated life of the LED L80/B10 > 50000 h, colour rendering index CRI > 90, chromaticity tolerance 2 SDCM (initial), 3D silicone lens to reduce the proportion of scattered light, rotation-symmetrical reflector with circular light distribution pattern, reflector pure aluminium 99,99% in MIRO-Silver®, segmented and faceted, exchangeable reflector unit in high-sheen black plastic, with glass cover, luminaire head/retention arm die-cast aluminium, powder-coated, silver, rotation angle 330°, swivel angle 90°, Multiadapter, electronic driver: 220-240 V~/50-60 Hz, On/Off, max. 34 luminaires per circuit (B16A fuse)