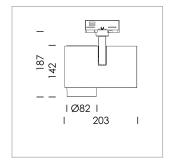

## **LUMINAIRE**

Rotation angle 330°
Swivel angle 90°
Weight 1.3 kg
Protection rating . class IP 20 . I
Luminaire colour silver