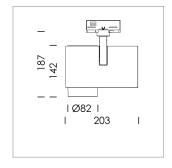

## **LUMINAIRE**

Rotation angle 330°
Swivel angle 90°
Weight 1.3 kg
Protection rating . class IP 20 . I
Luminaire colour black

## OPTIONEEL

RAL-colours, NCS-colours (powder coating or wet spraying) on inquiry, surface alloys on inquiry, honeycomb louver

Surface-mounted luminaire with LED, rated life of the LED L80/B10 > 50000 h, colour rendering index CRI > 82, chromaticity tolerance 2 SDCM (initial), 3D silicone lens to reduce the proportion of scattered light, rotation-symmetrical reflector with circular light distribution pattern, reflector pure aluminium 99,99% in MIRO-Silver®, segmented and faceted, exchangeable reflector unit in high-sheen black plastic, with glass cover, luminaire head/retention arm die-cast aluminium, powder-coated, black, rotation angle 330°, swivel angle 90°, Multiadapter, electronic driver: 220-240 V~/50-60 Hz, On/Off, max. 34 luminaires per circuit (B16A fuse)