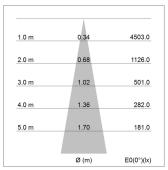

## LIGHT TECHNOLOGY

LED LED Light colour SpecialMeat Luminous flux 950 lm 17 W System power Luminaire Efficiency 56 lm/W Reflector Spot 20° Beam angle On/Off Controller