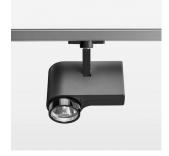

## **LUMINAIRE**

Rotation angle 330°
Swivel angle 90°
Weight 1.3 kg
Protection rating . class IP 20 . I
Luminaire colour black

## OPTIONEEL

RAL-colours, NCS-colours (powder coating or wet spraying) on inquiry, surface alloys on inquiry, honeycomb louver

Surface-mounted luminaire with LED, rated life of the LED L80/B10 > 50000 h, colour rendering index CRI > 82, chromaticity tolerance 2 SDCM (initial), 3D silicone lens to reduce the proportion of scattered light, rotation-symmetrical reflector with circular light distribution pattern, reflector pure aluminium 99,99% in MIRO-Silver®, segmented and faceted, exchangeable reflector unit in high-sheen black plastic, with glass cover, luminaire head/retention arm die-cast aluminium, powder-coated, black, rotation angle 330°, swivel angle 90°, Multiadapter, electronic driver: 220-240 V~/50-60 Hz, On/Off, max. 34 luminaires per circuit (B16A fuse)