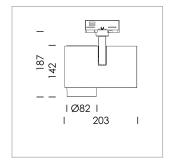

## LIGHT TECHNOLOGY

LED LED Light colour Meat&Fish Luminous flux 1120 lm 17 W System power Luminaire Efficiency 66 lm/W Reflector Spot 20° Beam angle On/Off Controller

Rotation angle 330°
Swivel angle 90°
Weight 1.3 kg
Protection rating . class IP 20 . I
Luminaire colour black

## OPTIONEEL

RAL-colours, NCS-colours (powder coating or wet spraying) on inquiry, surface alloys on inquiry, honeycomb louver

Surface-mounted luminaire with LED, rated life of the LED L80/B10 > 50000 h, colour rendering index CRI > 70, chromaticity tolerance 2 SDCM (initial), 3D silicone lens to reduce the proportion of scattered light, rotation-symmetrical reflector with circular light distribution pattern, reflector pure aluminium 99,99% in MIRO-Silver®, segmented and faceted, exchangeable reflector unit in high-sheen black plastic, with glass cover, luminaire head/retention arm die-cast aluminium, powder-coated, black, rotation angle 330°, swivel angle 90°, Multiadapter, electronic driver: 220-240 V~/50-60 Hz, On/Off, max. 34 luminaires per circuit (B16A fuse)