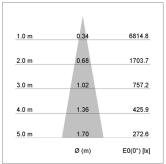

## LIGHT TECHNOLOGY

LED LED Light colour Meat&Fish Luminous flux 1120 lm 17 W System power Luminaire Efficiency 66 lm/W Reflector Spot 20° Beam angle On/Off Controller

Rotation angle 330°
Swivel angle 90°
Weight 1.3 kg
Protection rating . class IP 20 . I
Luminaire colour black