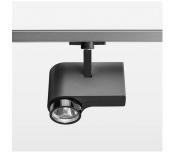

## LIGHT TECHNOLOGY

LED LED Light colour Meat&Fish Luminous flux 1120 lm 17 W System power Luminaire Efficiency 66 lm/W Reflector Spot 20° Beam angle On/Off Controller

Rotation angle 330°
Swivel angle 90°
Weight 1.3 kg
Protection rating . class IP 20 . I
Luminaire colour black

## OPTIONEEL

RAL-colours, NCS-colours (powder coating or wet spraying) on inquiry, surface alloys on inquiry, honeycomb louver

Surface-mounted luminaire with LED, rated life of the LED L80/B10 > 50000 h, colour rendering index CRI > 70, chromaticity tolerance 2 SDCM (initial), 3D silicone lens to reduce the proportion of scattered light, rotation-symmetrical reflector with circular light distribution pattern, reflector pure aluminium 99,99% in MIRO-Silver®, segmented and faceted, exchangeable reflector unit in high-sheen black plastic, with glass cover, luminaire head/retention arm die-cast aluminium, powder-coated, black, rotation angle 330°, swivel angle 90°, Multiadapter, electronic driver: 220-240 V~/50-60 Hz, On/Off, max. 34 luminaires per circuit (B16A fuse)