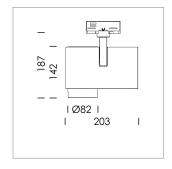

## LIGHT TECHNOLOGY

LED LED Light colour PearlWhite Luminous flux 1730 lm System power 17 W Luminaire Efficiency 102 lm/W Reflector Spot 20° Beam angle On/Off Controller

Rotation angle 330°
Swivel angle 90°
Weight 1.3 kg
Protection rating . class IP 20 . I
Luminaire colour black

## OPTIONEEL

RAL-colours, NCS-colours (powder coating or wet spraying) on inquiry, surface alloys on inquiry, honeycomb louver

Surface-mounted luminaire with LED, rated life of the LED L80/B10 > 50000 h, colour rendering index CRI > 90, chromaticity tolerance 2 SDCM (initial), 3D silicone lens to reduce the proportion of scattered light, rotation-symmetrical reflector with circular light distribution pattern, reflector pure aluminium 99,99% in MIRO-Silver®, segmented and faceted, exchangeable reflector unit in high-sheen black plastic, with glass cover, luminaire head/retention arm die-cast aluminium, powder-coated, black, rotation angle 330°, swivel angle 90°, Multiadapter, electronic driver: 220-240 V~/50-60 Hz, On/Off, max. 34 luminaires per circuit (B16A fuse)