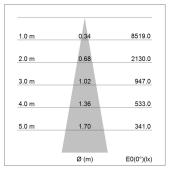

## LIGHT TECHNOLOGY

LED LED Light colour PearlWhite Luminous flux 1730 lm System power 17 W Luminaire Efficiency 102 lm/W Reflector Spot 20° Beam angle On/Off Controller

Rotation angle 330°
Swivel angle 90°
Weight 1.3 kg
Protection rating . class IP 20 . I
Luminaire colour black