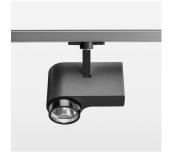

## LIGHT TECHNOLOGY

LED LED Light colour PearlWhite Luminous flux 1730 lm System power 17 W Luminaire Efficiency 102 lm/W Reflector Spot 20° Beam angle On/Off Controller

Rotation angle 330°
Swivel angle 90°
Weight 1.3 kg
Protection rating . class IP 20 . I
Luminaire colour black

## OPTIONEEL

RAL-colours, NCS-colours (powder coating or wet spraying) on inquiry, surface alloys on inquiry, honeycomb louver

Surface-mounted luminaire with LED, rated life of the LED L80/B10 > 50000 h, colour rendering index CRI > 90, chromaticity tolerance 2 SDCM (initial), 3D silicone lens to reduce the proportion of scattered light, rotation-symmetrical reflector with circular light distribution pattern, reflector pure aluminium 99,99% in MIRO-Silver®, segmented and faceted, exchangeable reflector unit in high-sheen black plastic, with glass cover, luminaire head/retention arm die-cast aluminium, powder-coated, black, rotation angle 330°, swivel angle 90°, Multiadapter, electronic driver: 220-240 V~/50-60 Hz, On/Off, max. 34 luminaires per circuit (B16A fuse)