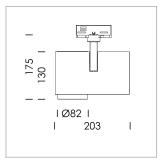

## **LUMINAIRE**

Rotation angle 330°
Swivel angle 90°
Weight 1.3 kg
Protection rating . class IP 20 . I
Luminaire colour silver