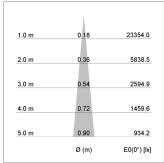

## LIGHT TECHNOLOGY

LED COB Light colour PearlWhite Luminous flux 1150 lm System power 17 W Luminaire Efficiency 68 lm/W Reflector NarrowSpot Beam angle 10° On/Off Controller