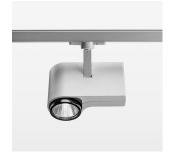

## Ontero ID

Article number: 20610020

## LIGHT TECHNOLOGY

LED COB Light colour PearlWhite Luminous flux 1150 lm System power 17 W Luminaire Efficiency 68 lm/W Reflector NarrowSpot Beam angle 10° On/Off Controller

## **LUMINAIRE**

Rotation angle 330°
Swivel angle 90°
Weight 1.3 kg
Protection rating . class IP 20 . I
Luminaire colour silver