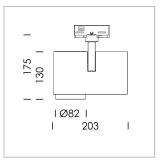

## LIGHT TECHNOLOGY

LED СОВ Light colour BeCool Luminous flux 1090 lm 17 W System power Luminaire Efficiency 64 lm/W Reflector NarrowSpot Beam angle 10° On/Off Controller

Rotation angle 330°
Swivel angle 90°
Weight 1.3 kg
Protection rating . class IP 20 . I
Luminaire colour black

## OPTIONEEL

RAL-colours, NCS-colours (powder coating or wet spraying) on inquiry, surface alloys on inquiry, honeycomb louver

Surface-mounted luminaire with LED, rated life of the LED L80/B10 > 50000 h, colour rendering index CRI > 96, chromaticity tolerance 2 SDCM (initial), 3D silicone lens to reduce the proportion of scattered light, rotation-symmetrical reflector with circular light distribution pattern, reflector pure aluminium 99,99% in MIRO-Silver®, segmented and faceted, exchangeable reflector unit in high-sheen black plastic, with glass cover, luminaire head/retention arm die-cast aluminium, powder-coated, black, rotation angle 330°, swivel angle 90°, Multiadapter, electronic driver: 220-240 V~/50-60 Hz, On/Off, max. 34 luminaires per circuit (B16A fuse)