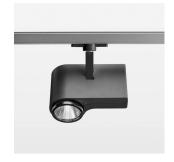

## LIGHT TECHNOLOGY

LED СОВ Light colour BeCool Luminous flux 1090 lm 17 W System power Luminaire Efficiency 64 lm/W Reflector NarrowSpot Beam angle 10° On/Off Controller

Rotation angle 330°
Swivel angle 90°
Weight 1.3 kg
Protection rating . class IP 20 . I
Luminaire colour black

## OPTIONEEL

RAL-colours, NCS-colours (powder coating or wet spraying) on inquiry, surface alloys on inquiry, honeycomb louver

Surface-mounted luminaire with LED, rated life of the LED L80/B10 > 50000 h, colour rendering index CRI > 96, chromaticity tolerance 2 SDCM (initial), 3D silicone lens to reduce the proportion of scattered light, rotation-symmetrical reflector with circular light distribution pattern, reflector pure aluminium 99,99% in MIRO-Silver®, segmented and faceted, exchangeable reflector unit in high-sheen black plastic, with glass cover, luminaire head/retention arm die-cast aluminium, powder-coated, black, rotation angle 330°, swivel angle 90°, Multiadapter, electronic driver: 220-240 V~/50-60 Hz, On/Off, max. 34 luminaires per circuit (B16A fuse)