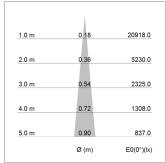

## LIGHT TECHNOLOGY

LED СОВ Light colour BeCool Luminous flux 1090 lm 17 W System power Luminaire Efficiency 64 lm/W Reflector NarrowSpot Beam angle 10° On/Off Controller

Rotation angle 330°
Swivel angle 90°
Weight 1.3 kg
Protection rating . class IP 20 . I
Luminaire colour black