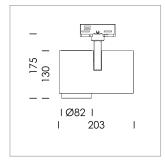

## **LUMINAIRE**

Rotation angle 330°
Swivel angle 90°
Weight 1.3 kg
Protection rating . class IP 20 . I
Luminaire colour white