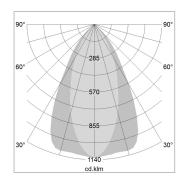

## LIGHT TECHNOLOGY

LED LED Light colour Meat&Fish Luminous flux 1570 lm 2.3 W System power Luminaire Efficiency 68 lm/W Reflector OvalBasic 60° x 40° Beam angle On/Off Controller