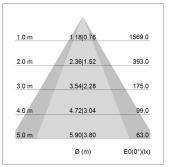

## LIGHT TECHNOLOGY

LED LED Light colour Meat&Fish Luminous flux 1570 lm 2.3 W System power Luminaire Efficiency 68 lm/W Reflector OvalBasic 60° x 40° Beam angle On/Off Controller