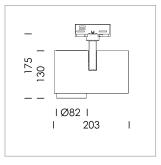

## **LUMINAIRE**

Rotation angle 330°
Swivel angle 90°
Weight 1.3 kg
Protection rating . class IP 20 . I
Luminaire colour white