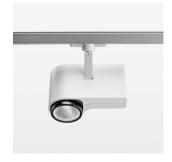

## OPTIONEEL

RAL-colours, NCS-colours (powder coating or wet spraying) on inquiry, surface alloys on inquiry, honeycomb louver

Surface-mounted luminaire with LED, rated life of the LED L80/B10 > 50000 h, colour rendering index CRI > 80, chromaticity tolerance 2 SDCM (initial), reflector with circular light distribution pattern, reflector pure aluminium 99,99% in MIRO-Silver®, segmented and faceted, exchangeable reflector unit in high-sheen black plastic, with glass cover, luminaire head/retention arm diecast aluminium, powder-coated, white, rotation angle 330°, swivel angle 90°, Multiadapter, electronic driver: 220-240 V~ / 50-60 Hz, On/Off, max. 34 luminaires per circuit (B16A fuse)