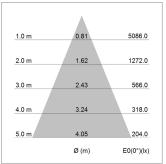

## LIGHT TECHNOLOGY

LED LED Light colour 830 Luminous flux 3040 lm System power 23 W Luminaire Efficiency 132 lm/W Reflector Flood 44° Beam angle On/Off Controller