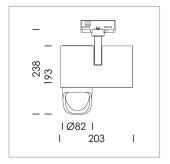

## **LUMINAIRE**

Rotation angle 330°
Swivel angle 90°
Weight 1.3 kg
Protection rating . class IP 20 . I
Luminaire colour silver

## **OPTIONEEL**

RAL-colours, NCS-colours (powder coating or wet spraying) on inquiry, surface alloys on inquiry, honeycomb louver

Surface-mounted luminaire with LED, rated life of the LED L80/B10 > 50000 h, colour rendering index CRI > 82, chromaticity tolerance 2 SDCM (initial), reflector with asymmetrical light distribution pattern, primary reflector and kick reflector 99% pure aluminium in MIRO-Silver®, attachment with kick reflector to the ceiling approach of the light cone, exchangeable reflector unit in high-sheen black plastic, with glass cover, luminaire head/retention arm diecast aluminium, powder-coated, silver, rotation angle 330°, swivel angle 90°, Multiadapter, electronic driver: 220-240 V~ / 50-60 Hz, On/Off, max. 34 luminaires per circuit (B16A fuse)