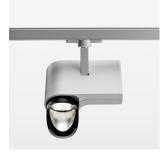

## **LUMINAIRE**

Rotation angle 330°
Swivel angle 90°
Weight 1.3 kg
Protection rating . class IP 20 . I
Luminaire colour silver

## **OPTIONEEL**

RAL-colours, NCS-colours (powder coating or wet spraying) on inquiry, surface alloys on inquiry, honeycomb louver

Surface-mounted luminaire with LED, rated life of the LED L80/B10 > 50000 h, colour rendering index CRI > 82, chromaticity tolerance 2 SDCM (initial), reflector with asymmetrical light distribution pattern, primary reflector and kick reflector 99% pure aluminium in MIRO-Silver®, attachment with kick reflector to the ceiling approach of the light cone, exchangeable reflector unit in high-sheen black plastic, with glass cover, luminaire head/retention arm diecast aluminium, powder-coated, silver, rotation angle 330°, swivel angle 90°, Multiadapter, electronic driver: 220-240 V~ / 50-60 Hz, On/Off, max. 34 luminaires per circuit (B16A fuse)