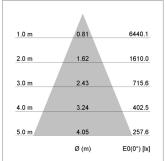

## LIGHT TECHNOLOGY

LED LED Light colour 927 Luminous flux 3660 lm System power 41 W Luminaire Efficiency 89 lm/W Reflector Flood 44° Beam angle On/Off Controller