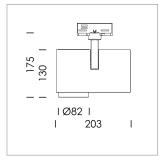

## **LUMINAIRE**

Rotation angle 330°
Swivel angle 90°
Weight 1.3 kg
Protection rating . class IP 20 . I
Luminaire colour black