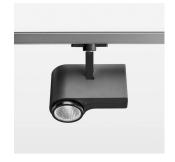

## **LUMINAIRE**

Rotation angle 330°
Swivel angle 90°
Weight 1.3 kg
Protection rating . class IP 20 . I
Luminaire colour black

## OPTIONEEL

RAL-colours, NCS-colours (powder coating or wet spraying) on inquiry, surface alloys on inquiry, honeycomb louver

Surface-mounted luminaire with LED, rated life of the LED L80/B10 > 50000 h, colour rendering index CRI > 80, chromaticity tolerance 2 SDCM (initial), reflector with circular light distribution pattern, reflector pure aluminium 99,99% in MIRO-Silver®, segmented and faceted, exchangeable reflector unit in high-sheen black plastic, with glass cover, luminaire head/retention arm diecast aluminium, powder-coated, black, rotation angle 330°, swivel angle 90°, Multiadapter, Power-Adapter, Poti, 220-240 V~ / 50-60 Hz, max. 22 luminaires per circuit (B16A fuse)