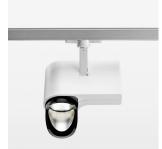

## **LUMINAIRE**

Rotation angle 330°
Swivel angle 90°
Weight 1.3 kg
Protection rating . class IP 20 . I
Luminaire colour white

## **OPTIONEEL**

RAL-colours, NCS-colours (powder coating or wet spraying) on inquiry, surface alloys on inquiry, honeycomb louver

Surface-mounted luminaire with LED, rated life of the LED L80/B10 > 50000 h, colour rendering index CRI > 96, chromaticity tolerance 2 SDCM (initial), reflector with asymmetrical light distribution pattern, primary reflector and kick reflector 99% pure aluminium in MIRO-Silver®, attachment with kick reflector to the ceiling approach of the light cone, exchangeable reflector unit in high-sheen black plastic, with glass cover, luminaire head/retention arm diecast aluminium, powder-coated, white, rotation angle 330°, swivel angle 90°, Multiadapter, Power-Adapter, Poti, 220-240 V~ / 50-60 Hz, max. 22 luminaires per circuit (B16A fuse)