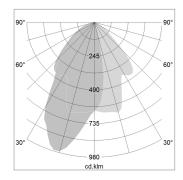

## LIGHT TECHNOLOGY

LED COB
Light colour BeColor
Luminous flux 3300 lm
System power 41 W
Luminaire Efficiency 80 lm/W
Reflector WallBeam
Controller On/Off