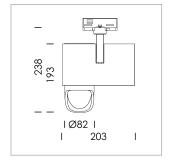

## **LUMINAIRE**

Rotation angle 330°
Swivel angle 90°
Weight 1.3 kg
Protection rating . class IP 20 . I
Luminaire colour white

## **OPTIONEEL**

RAL-colours, NCS-colours (powder coating or wet spraying) on inquiry, surface alloys on inquiry, honeycomb louver

Surface-mounted luminaire with LED, rated life of the LED L80/B10 > 50000 h, colour rendering index CRI > 96, chromaticity tolerance 2 SDCM (initial), reflector with asymmetrical light distribution pattern, primary reflector and kick reflector 99% pure aluminium in MIRO-Silver®, attachment with kick reflector to the ceiling approach of the light cone, exchangeable reflector unit in high-sheen black plastic, with glass cover, luminaire head/retention arm diecast aluminium, powder-coated, white, rotation angle 330°, swivel angle 90°, Multiadapter, Power-Adapter, Poti, 220-240 V~ / 50-60 Hz, max. 22 luminaires per circuit (B16A fuse)