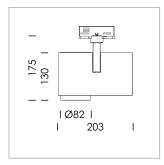

## **LUMINAIRE**

Rotation angle 330°
Swivel angle 90°
Weight 1.3 kg
Protection rating . class IP 20 . I
Luminaire colour black