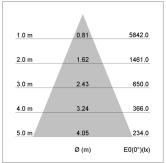

## LIGHT TECHNOLOGY

LED COB Light colour BeCool Luminous flux 3440 lm System power 41 W Luminaire Efficiency 84 lm/W Reflector Flood 44° Beam angle On/Off Controller