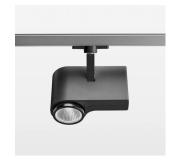

## LIGHT TECHNOLOGY

LED COB Light colour BeCool Luminous flux 3440 lm System power 41 W Luminaire Efficiency 84 lm/W Reflector Flood 44° Beam angle On/Off Controller

## **LUMINAIRE**

Rotation angle 330°
Swivel angle 90°
Weight 1.3 kg
Protection rating . class IP 20 . I
Luminaire colour black

## OPTIONEEL

RAL-colours, NCS-colours (powder coating or wet spraying) on inquiry, surface alloys on inquiry, honeycomb louver

Surface-mounted luminaire with LED, rated life of the LED L80/B10 > 50000 h, colour rendering index CRI > 96, chromaticity tolerance 3 SDCM (initial), reflector with circular light distribution pattern, reflector pure aluminium 99,99% in MIRO-Silver®, segmented and faceted, exchangeable reflector unit in high-sheen black plastic, with glass cover, luminaire head/retention arm diecast aluminium, powder-coated, black, rotation angle 330°, swivel angle 90°, Multiadapter, Power-Adapter, Poti, 220-240 V~ / 50-60 Hz, max. 22 luminaires per circuit (B16A fuse)