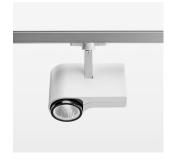

## Ontero ID

Article number: 20640100

## LIGHT TECHNOLOGY

LED LED Light colour 927 Luminous flux 3660 lm System power 41 W Luminaire Efficiency 89 lm/W Reflector Flood 44° Beam angle On/Off Controller

## **LUMINAIRE**

Rotation angle 330°
Swivel angle 90°
Weight 1.3 kg
Protection rating . class IP 20 . I
Luminaire colour white

## OPTIONEEL

RAL-colours, NCS-colours (powder coating or wet spraying) on inquiry, surface alloys on inquiry, honeycomb louver

Surface-mounted luminaire with LED, rated life of the LED L80/B10 > 50000 h, colour rendering index CRI > 80, chromaticity tolerance 2 SDCM (initial), reflector with circular light distribution pattern, reflector pure aluminium 99,99% in MIRO-Silver®, segmented and faceted, exchangeable reflector unit in high-sheen black plastic, with glass cover, luminaire head/retention arm diecast aluminium, powder-coated, white, rotation angle 330°, swivel angle 90°, Multiadapter, Power-Adapter, Poti, 220-240 V~ / 50-60 Hz, max. 22 luminaires per circuit (B16A fuse)