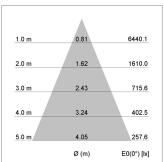

## LIGHT TECHNOLOGY

LED LED Light colour 927 Luminous flux 3660 lm System power 41 W Luminaire Efficiency 89 lm/W Reflector Flood 44° Beam angle On/Off Controller