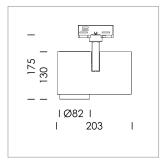

## **LUMINAIRE**

Rotation angle 330°
Swivel angle 90°
Weight 1.3 kg
Protection rating . class IP 20 . I
Luminaire colour white

## OPTIONEEL

RAL-colours, NCS-colours (powder coating or wet spraying) on inquiry, surface alloys on inquiry, honeycomb louver

Surface-mounted luminaire with LED, rated life of the LED L80/B10 > 50000 h, colour rendering index CRI > 80, chromaticity tolerance 2 SDCM (initial), reflector with circular light distribution pattern, reflector pure aluminium 99,99% in MIRO-Silver®, segmented and faceted, exchangeable reflector unit in high-sheen black plastic, with glass cover, luminaire head/retention arm diecast aluminium, powder-coated, white, rotation angle 330°, swivel angle 90°, Multiadapter, Power-Adapter, Poti, 220-240 V~ / 50-60 Hz, max. 22 luminaires per circuit (B16A fuse)