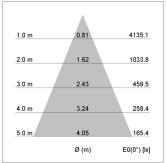

## LIGHT TECHNOLOGY

LED LED Light colour 927 Luminous flux 2350 lm System power 23 W Luminaire Efficiency 102 lm/W Reflector Flood 44° Beam angle On/Off Controller

Rotation angle 330°
Swivel angle 90°
Weight 1.3 kg
Protection rating . class IP 20 . I
Luminaire colour white