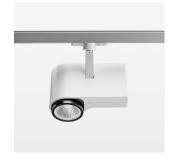

## OPTIONEEL

RAL-colours, NCS-colours (powder coating or wet spraying) on inquiry, surface alloys on inquiry, honeycomb louver

Surface-mounted luminaire with LED, rated life of the LED L80/B10 > 50000 h, colour rendering index CRI > 80, chromaticity tolerance 2 SDCM (initial), reflector with circular light distribution pattern, reflector pure aluminium 99,99% in MIRO-Silver®, segmented and faceted, exchangeable reflector unit in high-sheen black plastic, with glass cover, luminaire head/retention arm diecast aluminium, powder-coated, white, rotation angle 330°, swivel angle 90°, Multiadapter, electronic driver: 220-240 V~ / 50-60 Hz, On/Off, max. 34 luminaires per circuit (B16A fuse)