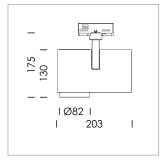

## LIGHT TECHNOLOGY

LED LED Light colour 927 Luminous flux 2350 lm System power 23 W Luminaire Efficiency 102 lm/W Reflector Flood 44° Beam angle On/Off Controller

Rotation angle 330°
Swivel angle 90°
Weight 1.3 kg
Protection rating . class IP 20 . I
Luminaire colour white

## OPTIONEEL

RAL-colours, NCS-colours (powder coating or wet spraying) on inquiry, surface alloys on inquiry, honeycomb louver

Surface-mounted luminaire with LED, rated life of the LED L80/B10 > 50000 h, colour rendering index CRI > 80, chromaticity tolerance 2 SDCM (initial), reflector with circular light distribution pattern, reflector pure aluminium 99,99% in MIRO-Silver®, segmented and faceted, exchangeable reflector unit in high-sheen black plastic, with glass cover, luminaire head/retention arm diecast aluminium, powder-coated, white, rotation angle 330°, swivel angle 90°, Multiadapter, electronic driver: 220-240 V~ / 50-60 Hz, On/Off, max. 34 luminaires per circuit (B16A fuse)