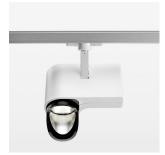

## **OPTIONEEL**

RAL-colours, NCS-colours (powder coating or wet spraying) on inquiry, surface alloys on inquiry, honeycomb louver

Surface-mounted luminaire with LED, rated life of the LED L80/B10 > 50000 h, colour rendering index CRI > 90, chromaticity tolerance 2 SDCM (initial), reflector with asymmetrical light distribution pattern, primary reflector and kick reflector 99% pure aluminium in MIRO-Silver®, attachment with kick reflector to the ceiling approach of the light cone, exchangeable reflector unit in high-sheen black plastic, with glass cover, luminaire head/retention arm diecast aluminium, powder-coated, white, rotation angle 330°, swivel angle 90°, Multiadapter, Power-Adapter, Poti, 220-240 V~ / 50-60 Hz, max. 22 luminaires per circuit (B16A fuse)