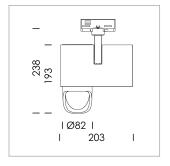

## **LUMINAIRE**

Rotation angle 330°
Swivel angle 90°
Weight 1.3 kg
Protection rating . class IP 20 . I
Luminaire colour white

## **OPTIONEEL**

RAL-colours, NCS-colours (powder coating or wet spraying) on inquiry, surface alloys on inquiry, honeycomb louver

Surface-mounted luminaire with LED, rated life of the LED L80/B10 > 50000 h, colour rendering index CRI > 90, chromaticity tolerance 2 SDCM (initial), reflector with asymmetrical light distribution pattern, primary reflector and kick reflector 99% pure aluminium in MIRO-Silver®, attachment with kick reflector to the ceiling approach of the light cone, exchangeable reflector unit in high-sheen black plastic, with glass cover, luminaire head/retention arm diecast aluminium, powder-coated, white, rotation angle 330°, swivel angle 90°, Multiadapter, Power-Adapter, Poti, 220-240 V~ / 50-60 Hz, max. 22 luminaires per circuit (B16A fuse)