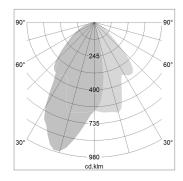

## LIGHT TECHNOLOGY

LED
Light colour
PearlWhite
Luminous flux
System power
41 W
Luminaire Efficiency
Reflector
WallBeam
Controller
On/Off