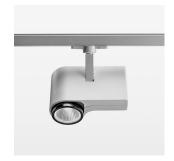

## OPTIONEEL

RAL-colours, NCS-colours (powder coating or wet spraying) on inquiry, surface alloys on inquiry, honeycomb louver

Surface-mounted luminaire with LED, rated life of the LED L80/B10 > 50000 h, colour rendering index CRI > 80, chromaticity tolerance 2 SDCM (initial), reflector with circular light distribution pattern, reflector pure aluminium 99,99% in MIRO-Silver®, segmented and faceted, exchangeable reflector unit in high-sheen black plastic, with glass cover, luminaire head/retention arm diecast aluminium, powder-coated, silver, rotation angle 330°, swivel angle 90°, Multiadapter, electronic driver: 220-240 V~ / 50-60 Hz, On/Off, max. 34 luminaires per circuit (B16A fuse)