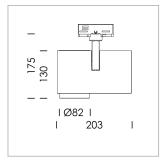

## LIGHT TECHNOLOGY

LED LED Light colour 830 Luminous flux 3040 lm System power 23 W Luminaire Efficiency 132 lm/W Reflector Flood 44° Beam angle On/Off Controller

Rotation angle 330°
Swivel angle 90°
Weight 1.3 kg
Protection rating . class IP 20 . I
Luminaire colour silver

## OPTIONEEL

RAL-colours, NCS-colours (powder coating or wet spraying) on inquiry, surface alloys on inquiry, honeycomb louver

Surface-mounted luminaire with LED, rated life of the LED L80/B10 > 50000 h, colour rendering index CRI > 80, chromaticity tolerance 2 SDCM (initial), reflector with circular light distribution pattern, reflector pure aluminium 99,99% in MIRO-Silver®, segmented and faceted, exchangeable reflector unit in high-sheen black plastic, with glass cover, luminaire head/retention arm diecast aluminium, powder-coated, silver, rotation angle 330°, swivel angle 90°, Multiadapter, electronic driver: 220-240 V~ / 50-60 Hz, On/Off, max. 34 luminaires per circuit (B16A fuse)