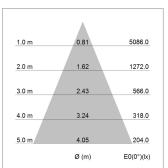

## LIGHT TECHNOLOGY

LED LED Light colour 830 Luminous flux 3040 lm System power 23 W Luminaire Efficiency 132 lm/W Reflector Flood 44° Beam angle On/Off Controller

Rotation angle 330°
Swivel angle 90°
Weight 1.3 kg
Protection rating . class IP 20 . I
Luminaire colour silver