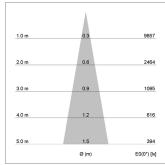

## LIGHT TECHNOLOGY

LED COB Light colour BeNature Luminous flux 1620 lm System power 41 W Luminaire Efficiency 40 lm/W Reflector Spot 20° Beam angle On/Off Controller

Rotation angle 330°
Swivel angle 90°
Weight 1.3 kg
Protection rating . class IP 20 . I
Luminaire colour white