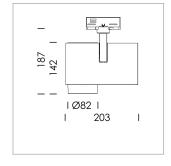

## LIGHT TECHNOLOGY

LED COB Light colour BeNature Luminous flux 1620 lm System power 41 W Luminaire Efficiency 40 lm/W Reflector Spot 20° Beam angle On/Off Controller

Rotation angle 330°
Swivel angle 90°
Weight 1.3 kg
Protection rating . class IP 20 . I
Luminaire colour white

Surface-mounted luminaire with LED, rated life of the LED L80/B10 > 50000 h, colour rendering index CRI > 95, chromaticity tolerance 2 SDCM (initial), 3D silicone lens to reduce the proportion of scattered light, rotation-symmetrical reflector with circular light distribution pattern, reflector pure aluminium 99,99% in MIRO-Silver®, segmented and faceted, exchangeable reflector unit in high-sheen black plastic, with glass cover, luminaire head/retention arm die-cast aluminium, powder-coated, white, rotation angle 330°, swivel angle 90°, Multiadapter, On/Off, max. 34 luminaires per circuit (B16A fuse)