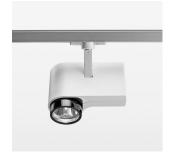

## LIGHT TECHNOLOGY

LED COB Light colour BeNature Luminous flux 1620 lm System power 41 W Luminaire Efficiency 40 lm/W Reflector Spot 20° Beam angle On/Off Controller

Rotation angle 330°
Swivel angle 90°
Weight 1.3 kg
Protection rating . class IP 20 . I
Luminaire colour white

Surface-mounted luminaire with LED, rated life of the LED L80/B10 > 50000 h, colour rendering index CRI > 95, chromaticity tolerance 2 SDCM (initial), 3D silicone lens to reduce the proportion of scattered light, rotation-symmetrical reflector with circular light distribution pattern, reflector pure aluminium 99,99% in MIRO-Silver®, segmented and faceted, exchangeable reflector unit in high-sheen black plastic, with glass cover, luminaire head/retention arm die-cast aluminium, powder-coated, white, rotation angle 330°, swivel angle 90°, Multiadapter, On/Off, max. 34 luminaires per circuit (B16A fuse)