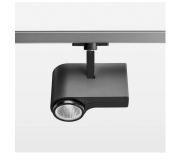

## OPTIONEEL

RAL-colours, NCS-colours (powder coating or wet spraying) on inquiry, surface alloys on inquiry, honeycomb louver

Surface-mounted luminaire with LED, rated life of the LED L80/B10 > 50000 h, colour rendering index CRI > 90, chromaticity tolerance 2 SDCM (initial), 3D silicone lens to reduce the proportion of scattered light, reflector with circular light distribution pattern, reflector pure aluminium 99,99% in MIRO-Silver®, segmented and faceted, exchangeable reflector unit in high-sheen black plastic, with glass cover, luminaire head/retention arm die-cast aluminium, powder-coated, black, rotation angle 330°, swivel angle 90°, Multiadapter, Power-Adapter, Poti, 220-240 V~ / 50-60 Hz, max. 22 luminaires per circuit (B16A fuse)