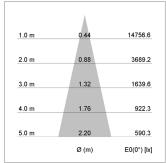

## LIGHT TECHNOLOGY

LED LED Light colour PearlWhite Luminous flux 3730 lm System power 41 W Luminaire Efficiency 91 lm/W Reflector Medium 25° Beam angle On/Off Controller

Rotation angle 330°
Swivel angle 90°
Weight 1.3 kg
Protection rating . class IP 20 . I
Luminaire colour black