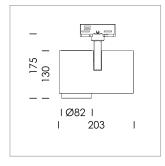

## LIGHT TECHNOLOGY

LED LED Light colour PearlWhite Luminous flux 3730 lm System power 41 W Luminaire Efficiency 91 lm/W Reflector Medium 25° Beam angle On/Off Controller

Rotation angle 330°
Swivel angle 90°
Weight 1.3 kg
Protection rating . class IP 20 . I
Luminaire colour black

## OPTIONEEL

RAL-colours, NCS-colours (powder coating or wet spraying) on inquiry, surface alloys on inquiry, honeycomb louver

Surface-mounted luminaire with LED, rated life of the LED L80/B10 > 50000 h, colour rendering index CRI > 90, chromaticity tolerance 2 SDCM (initial), 3D silicone lens to reduce the proportion of scattered light, reflector with circular light distribution pattern, reflector pure aluminium 99,99% in MIRO-Silver®, segmented and faceted, exchangeable reflector unit in high-sheen black plastic, with glass cover, luminaire head/retention arm die-cast aluminium, powder-coated, black, rotation angle 330°, swivel angle 90°, Multiadapter, Power-Adapter, Poti, 220-240 V~ / 50-60 Hz, max. 22 luminaires per circuit (B16A fuse)