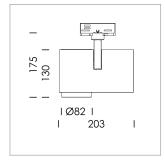

## LIGHT TECHNOLOGY

LED СОВ Light colour BeNature Luminous flux 1660 lm 41 W System power Luminaire Efficiency 40 lm/W Reflector Flood 44° Beam angle On/Off Controller

Rotation angle 330°
Swivel angle 90°
Weight 1.3 kg
Protection rating . class IP 20 . I
Luminaire colour silver

Surface-mounted luminaire with LED, rated life of the LED L80/B10 > 50000 h, colour rendering index CRI > 95, chromaticity tolerance 2 SDCM (initial), reflector with circular light distribution pattern, reflector pure aluminium 99,99% in MIRO-Silver®, segmented and faceted, exchangeable reflector unit in high-sheen black plastic, with glass cover, luminaire head/retention arm diecast aluminium, powder-coated, silver, rotation angle 330°, swivel angle 90°, Multiadapter, On/Off, max. 34 luminaires per circuit (B16A fuse)