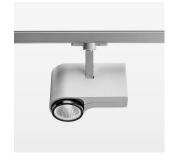

## LIGHT TECHNOLOGY

LED СОВ Light colour BeNature Luminous flux 1660 lm 41 W System power Luminaire Efficiency 40 lm/W Reflector Flood 44° Beam angle On/Off Controller

Rotation angle 330°
Swivel angle 90°
Weight 1.3 kg
Protection rating . class IP 20 . I
Luminaire colour silver

Surface-mounted luminaire with LED, rated life of the LED L80/B10 > 50000 h, colour rendering index CRI > 95, chromaticity tolerance 2 SDCM (initial), reflector with circular light distribution pattern, reflector pure aluminium 99,99% in MIRO-Silver®, segmented and faceted, exchangeable reflector unit in high-sheen black plastic, with glass cover, luminaire head/retention arm diecast aluminium, powder-coated, silver, rotation angle 330°, swivel angle 90°, Multiadapter, On/Off, max. 34 luminaires per circuit (B16A fuse)