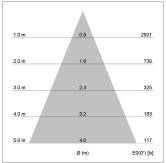

## LIGHT TECHNOLOGY

LED СОВ Light colour BeNature Luminous flux 1660 lm 41 W System power Luminaire Efficiency 40 lm/W Reflector Flood 44° Beam angle On/Off Controller

Rotation angle 330°
Swivel angle 90°
Weight 1.3 kg
Protection rating . class IP 20 . I
Luminaire colour silver