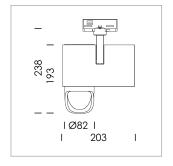

## **LUMINAIRE**

Rotation angle 330°
Swivel angle 90°
Weight 1.3 kg
Protection rating . class IP 20 . I
Luminaire colour black