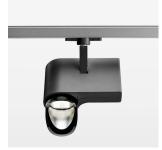

## **LUMINAIRE**

Rotation angle 330°
Swivel angle 90°
Weight 1.3 kg
Protection rating . class IP 20 . I
Luminaire colour black

## **OPTIONEEL**

RAL-colours, NCS-colours (powder coating or wet spraying) on inquiry, surface alloys on inquiry, honeycomb louver

Surface-mounted luminaire with LED, rated life of the LED L80/B10 > 50000 h, colour rendering index CRI > 80, chromaticity tolerance 2 SDCM (initial), reflector with asymmetrical light distribution pattern, primary reflector and kick reflector 99% pure aluminium in MIRO-Silver®, attachment with kick reflector to the ceiling approach of the light cone, exchangeable reflector unit in high-sheen black plastic, with glass cover, luminaire head/retention arm diecast aluminium, powder-coated, black, rotation angle 330°, swivel angle 90°, Multiadapter, electronic driver: 220-240 V~ / 50-60 Hz, On/Off, max. 34 luminaires per circuit (B16A fuse)