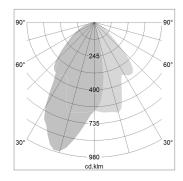

## LIGHT TECHNOLOGY

LED
Light colour
927
Luminous flux
2310 lm
System power
23 W
Luminaire Efficiency
100 lm/W
Reflector
WallBeam
Controller
On/Off