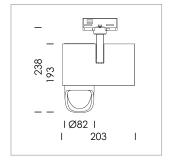

## **LUMINAIRE**

Rotation angle 330°
Swivel angle 90°
Weight 1.3 kg
Protection rating . class IP 20 . I
Luminaire colour black

## **OPTIONEEL**

RAL-colours, NCS-colours (powder coating or wet spraying) on inquiry, surface alloys on inquiry, honeycomb louver

Surface-mounted luminaire with LED, rated life of the LED L80/B10 > 50000 h, colour rendering index CRI > 96, chromaticity tolerance 2 SDCM (initial), reflector with asymmetrical light distribution pattern, primary reflector and kick reflector 99% pure aluminium in MIRO-Silver®, attachment with kick reflector to the ceiling approach of the light cone, exchangeable reflector unit in high-sheen black plastic, with glass cover, luminaire head/retention arm diecast aluminium, powder-coated, black, rotation angle 330°, swivel angle 90°, Multiadapter, Power-Adapter, Poti, 220-240 V~ / 50-60 Hz, max. 22 luminaires per circuit (B16A fuse)