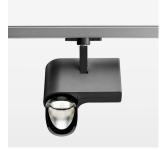

## **LUMINAIRE**

Rotation angle 330°
Swivel angle 90°
Weight 1.3 kg
Protection rating . class IP 20 . I
Luminaire colour black

## **OPTIONEEL**

RAL-colours, NCS-colours (powder coating or wet spraying) on inquiry, surface alloys on inquiry, honeycomb louver

Surface-mounted luminaire with LED, rated life of the LED L80/B10 > 50000 h, colour rendering index CRI > 96, chromaticity tolerance 2 SDCM (initial), reflector with asymmetrical light distribution pattern, primary reflector and kick reflector 99% pure aluminium in MIRO-Silver®, attachment with kick reflector to the ceiling approach of the light cone, exchangeable reflector unit in high-sheen black plastic, with glass cover, luminaire head/retention arm diecast aluminium, powder-coated, black, rotation angle 330°, swivel angle 90°, Multiadapter, Power-Adapter, Poti, 220-240 V~ / 50-60 Hz, max. 22 luminaires per circuit (B16A fuse)