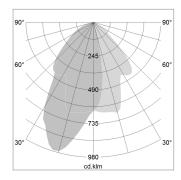

## LIGHT TECHNOLOGY

LED COB
Light colour BeColor
Luminous flux 3300 lm
System power 41 W
Luminaire Efficiency 80 lm/W
Reflector WallBeam
Controller On/Off