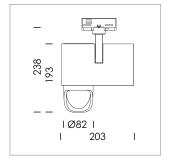

## **LUMINAIRE**

Rotation angle 330°
Swivel angle 90°
Weight 1.3 kg
Protection rating . class IP 20 . I
Luminaire colour white

## **OPTIONEEL**

RAL-colours, NCS-colours (powder coating or wet spraying) on inquiry, surface alloys on inquiry, honeycomb louver

Surface-mounted luminaire with LED, rated life of the LED L80/B10 > 50000 h, colour rendering index CRI > 96, chromaticity tolerance 2 SDCM (initial), reflector with asymmetrical light distribution pattern, primary reflector and kick reflector 99% pure aluminium in MIRO-Silver®, attachment with kick reflector to the ceiling approach of the light cone, exchangeable reflector unit in high-sheen black plastic, with glass cover, luminaire head/retention arm diecast aluminium, powder-coated, white, rotation angle 330°, swivel angle 90°, Multiadapter, electronic driver: 220-240 V~ / 50-60 Hz, On/Off, max. 34 luminaires per circuit (B16A fuse)