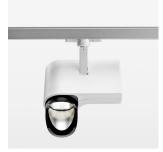

## **LUMINAIRE**

Rotation angle 330°
Swivel angle 90°
Weight 1.3 kg
Protection rating . class IP 20 . I
Luminaire colour white

## **OPTIONEEL**

RAL-colours, NCS-colours (powder coating or wet spraying) on inquiry, surface alloys on inquiry, honeycomb louver

Surface-mounted luminaire with LED, rated life of the LED L80/B10 > 50000 h, colour rendering index CRI > 96, chromaticity tolerance 2 SDCM (initial), reflector with asymmetrical light distribution pattern, primary reflector and kick reflector 99% pure aluminium in MIRO-Silver®, attachment with kick reflector to the ceiling approach of the light cone, exchangeable reflector unit in high-sheen black plastic, with glass cover, luminaire head/retention arm diecast aluminium, powder-coated, white, rotation angle 330°, swivel angle 90°, Multiadapter, electronic driver: 220-240 V~ / 50-60 Hz, On/Off, max. 34 luminaires per circuit (B16A fuse)