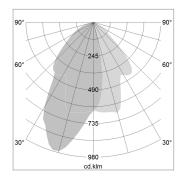

## LIGHT TECHNOLOGY

LED COB
Light colour BeColor
Luminous flux 2050 lm
System power 23 W
Luminaire Efficiency 89 lm/W
Reflector WallBeam
Controller On/Off