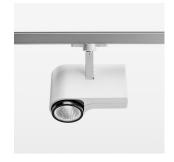

Surface-mounted luminaire with LED, rated life of the LED L80/B10 > 50000 h, colour rendering index CRI > 95, chromaticity tolerance 2 SDCM (initial), reflector with circular light distribution pattern, reflector pure aluminium 99,99% in MIRO-Silver®, segmented and faceted, exchangeable reflector unit in high-sheen black plastic, with glass cover, luminaire head/retention arm diecast aluminium, powder-coated, white, rotation angle 330°, swivel angle 90°, Multiadapter, Power-Adapter, Poti, 220-240 V~ / 50-60 Hz, max. 22 luminaires per circuit (B16A fuse)