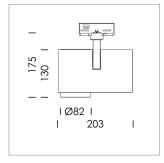

## LIGHT TECHNOLOGY

LED СОВ Light colour BeNature Luminous flux 1090 lm 23 W System power Luminaire Efficiency 47 lm/W Reflector Flood 44° Beam angle On/Off Controller

Rotation angle 330°
Swivel angle 90°
Weight 1.3 kg
Protection rating . class IP 20 . I
Luminaire colour white

Surface-mounted luminaire with LED, rated life of the LED L80/B10 > 50000 h, colour rendering index CRI > 95, chromaticity tolerance 2 SDCM (initial), reflector with circular light distribution pattern, reflector pure aluminium 99,99% in MIRO-Silver®, segmented and faceted, exchangeable reflector unit in high-sheen black plastic, with glass cover, luminaire head/retention arm diecast aluminium, powder-coated, white, rotation angle 330°, swivel angle 90°, Multiadapter, Power-Adapter, Poti, 220-240 V~ / 50-60 Hz, max. 22 luminaires per circuit (B16A fuse)