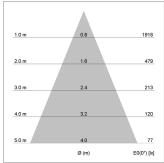

## LIGHT TECHNOLOGY

LED СОВ Light colour BeNature Luminous flux 1090 lm 23 W System power Luminaire Efficiency 47 lm/W Reflector Flood 44° Beam angle On/Off Controller

Rotation angle 330°
Swivel angle 90°
Weight 1.3 kg
Protection rating . class IP 20 . I
Luminaire colour white