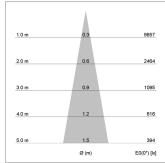

## LIGHT TECHNOLOGY

LED COB Light colour BeNature Luminous flux 1620 lm 41 W System power Luminaire Efficiency 40 lm/W Reflector Spot 20° Beam angle On/Off Controller

Rotation angle 330°
Swivel angle 90°
Weight 1.3 kg
Protection rating . class IP 20 . I
Luminaire colour silver