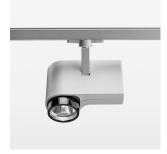

Surface-mounted luminaire with LED, rated life of the LED L80/B10 > 50000 h, colour rendering index CRI > 95, chromaticity tolerance 2 SDCM (initial), 3D silicone lens to reduce the proportion of scattered light, rotation-symmetrical reflector with circular light distribution pattern, reflector pure aluminium 99,99% in MIRO-Silver®, segmented and faceted, exchangeable reflector unit in high-sheen black plastic, with glass cover, luminaire head/retention arm die-cast aluminium, powder-coated, silver, rotation angle 330°, swivel angle 90°, Multiadapter, On/Off, max. 34 luminaires per circuit (B16A fuse)