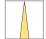

## LIGHT TECHNOLOGY

LED COB Light colour BeNature Luminous flux 1620 lm 41 W System power Luminaire Efficiency 40 lm/W Reflector Spot 20° Beam angle On/Off Controller

Rotation angle 330°
Swivel angle 90°
Weight 1.3 kg
Protection rating . class IP 20 . I
Luminaire colour silver

Surface-mounted luminaire with LED, rated life of the LED L80/B10 > 50000 h, colour rendering index CRI > 95, chromaticity tolerance 2 SDCM (initial), 3D silicone lens to reduce the proportion of scattered light, rotation-symmetrical reflector with circular light distribution pattern, reflector pure aluminium 99,99% in MIRO-Silver®, segmented and faceted, exchangeable reflector unit in high-sheen black plastic, with glass cover, luminaire head/retention arm die-cast aluminium, powder-coated, silver, rotation angle 330°, swivel angle 90°, Multiadapter, On/Off, max. 34 luminaires per circuit (B16A fuse)