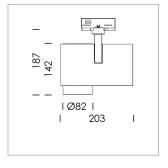

## LIGHT TECHNOLOGY

LED COB Light colour BeNature Luminous flux 1620 lm 41 W System power Luminaire Efficiency 40 lm/W Reflector Spot 20° Beam angle On/Off Controller

Rotation angle 330°
Swivel angle 90°
Weight 1.3 kg
Protection rating . class IP 20 . I
Luminaire colour silver

Surface-mounted luminaire with LED, rated life of the LED L80/B10 > 50000 h, colour rendering index CRI > 95, chromaticity tolerance 2 SDCM (initial), 3D silicone lens to reduce the proportion of scattered light, rotation-symmetrical reflector with circular light distribution pattern, reflector pure aluminium 99,99% in MIRO-Silver®, segmented and faceted, exchangeable reflector unit in high-sheen black plastic, with glass cover, luminaire head/retention arm die-cast aluminium, powder-coated, silver, rotation angle 330°, swivel angle 90°, Multiadapter, On/Off, max. 34 luminaires per circuit (B16A fuse)