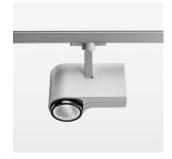

## OPTIONEEL

RAL-colours, NCS-colours (powder coating or wet spraying) on inquiry, surface alloys on inquiry, honeycomb louver

Surface-mounted luminaire with LED, rated life of the LED L80/B10 > 50000 h, colour rendering index CRI > 80, chromaticity tolerance 2 SDCM (initial), 3D silicone lens to reduce the proportion of scattered light, reflector with circular light distribution pattern, reflector pure aluminium 99,99% in MIRO-Silver®, segmented and faceted, exchangeable reflector unit in high-sheen black plastic, with glass cover, luminaire head/retention arm die-cast aluminium, powder-coated, silver, rotation angle 330°, swivel angle 90°, Multiadapter, electronic driver: 220-240 V~ / 50-60 Hz, On/Off, max. 34 luminaires per circuit (B16A fuse)