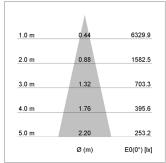

## LIGHT TECHNOLOGY

LED LED Light colour 927 Luminous flux 1600 lm 17 W System power Luminaire Efficiency 94 lm/W Reflector Medium Beam angle 25° On/Off Controller

Rotation angle 330°
Swivel angle 90°
Weight 1.3 kg
Protection rating . class IP 20 . I
Luminaire colour silver