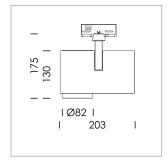

## LIGHT TECHNOLOGY

LED LED Light colour 927 Luminous flux 1600 lm 17 W System power Luminaire Efficiency 94 lm/W Reflector Medium Beam angle 25° On/Off Controller

Rotation angle 330°
Swivel angle 90°
Weight 1.3 kg
Protection rating . class IP 20 . I
Luminaire colour silver

## OPTIONEEL

RAL-colours, NCS-colours (powder coating or wet spraying) on inquiry, surface alloys on inquiry, honeycomb louver

Surface-mounted luminaire with LED, rated life of the LED L80/B10 > 50000 h, colour rendering index CRI > 80, chromaticity tolerance 2 SDCM (initial), 3D silicone lens to reduce the proportion of scattered light, reflector with circular light distribution pattern, reflector pure aluminium 99,99% in MIRO-Silver®, segmented and faceted, exchangeable reflector unit in high-sheen black plastic, with glass cover, luminaire head/retention arm die-cast aluminium, powder-coated, silver, rotation angle 330°, swivel angle 90°, Multiadapter, electronic driver: 220-240 V~ / 50-60 Hz, On/Off, max. 34 luminaires per circuit (B16A fuse)