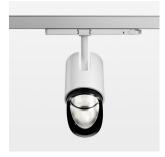

## Ontero IC

Article number: 21480062

## OPTIONEEL

RAL-colours, NCS-colours (powder coating or wet spraying) on inquiry, surface alloys on inquiry, changeable reflector, Casambi model on inquiry

Surface-mounted luminaire with LED, rated life of the LED L80/B10 50000 h (tambient 25°C), colour rendering index CRI > 90, chromaticity tolerance 2 SDCM (initial), reflector with asymmetrical light distribution pattern, primary reflector and kick reflector 99% pure aluminium in MIRO-Silver®, attachment with kick reflector to the ceiling approach of the light cone, exchangeable reflector unit in high-sheen black plastic, with glass cover, luminaire head/retention arm die-cast aluminium, powder-coated, white, rotation angle 330°, swivel angle +/- 90°, On/Off, max. 36 luminaires per circuit (B16A fuse)