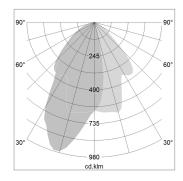

## LIGHT TECHNOLOGY

LED COB
Light colour PearlWhite
Luminous flux 2450 lm
System power 23 W
Luminaire Efficiency 107 lm/W
Reflector WallBeam
Controller On/Off

## OPTIONEEL

RAL-colours, NCS-colours (powder coating or wet spraying) on inquiry, surface alloys on inquiry, changeable reflector, Casambi model on inquiry

Surface-mounted luminaire with LED, rated life of the LED L80/B10 50000 h (tambient 25°C), colour rendering index CRI > 90, chromaticity tolerance 2 SDCM (initial), reflector with asymmetrical light distribution pattern, primary reflector and kick reflector 99% pure aluminium in MIRO-Silver®, attachment with kick reflector to the ceiling approach of the light cone, exchangeable reflector unit in high-sheen black plastic, with glass cover, luminaire head/retention arm die-cast aluminium, powder-coated, white, rotation angle 330°, swivel angle +/- 90°, On/Off, max. 36 luminaires per circuit (B16A fuse)