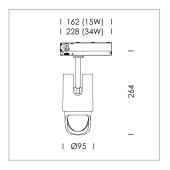

## **LUMINAIRE**

Rotation angle 330°
Swivel angle +/- 90°
Weight 1.1 kg
Protection rating . class IP 20 . II
Luminaire colour silver

## OPTIONEEL

RAL-colours, NCS-colours (powder coating or wet spraying) on inquiry, surface alloys on inquiry, changeable reflector, Casambi model on inquiry

Surface-mounted luminaire with LED, rated life of the LED L80/B10 50000 h (tambient 25°C), colour rendering index CRI > 80, chromaticity tolerance 2 SDCM (initial), reflector with asymmetrical light distribution pattern, primary reflector and kick reflector 99% pure aluminium in MIRO-Silver®, attachment with kick reflector to the ceiling approach of the light cone, exchangeable reflector unit in high-sheen black plastic, with glass cover, luminaire head/retention arm die-cast aluminium, powder-coated, silver, rotation angle 330°, swivel angle +/- 90°, On/Off, max. 36 luminaires per circuit (B16A fuse)