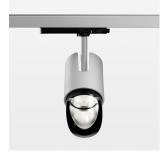

## Ontero IC

Article number: 21480047

## OPTIONEEL

RAL-colours, NCS-colours (powder coating or wet spraying) on inquiry, surface alloys on inquiry, changeable reflector, Casambi model on inquiry

Surface-mounted luminaire with LED, rated life of the LED L80/B10 50000 h (tambient 25°C), colour rendering index CRI > 80, chromaticity tolerance 2 SDCM (initial), reflector with asymmetrical light distribution pattern, primary reflector and kick reflector 99% pure aluminium in MIRO-Silver®, attachment with kick reflector to the ceiling approach of the light cone, exchangeable reflector unit in high-sheen black plastic, with glass cover, luminaire head/retention arm die-cast aluminium, powder-coated, silver, rotation angle 330°, swivel angle +/- 90°, On/Off, max. 36 luminaires per circuit (B16A fuse)