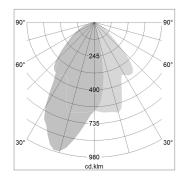

## LIGHT TECHNOLOGY

LED COB
Light colour 840
Luminous flux 3060 lm
System power 23 W
Luminaire Efficiency 133 lm/W
Reflector WallBeam
Controller On/Off

## OPTIONEEL

RAL-colours, NCS-colours (powder coating or wet spraying) on inquiry, surface alloys on inquiry, changeable reflector, Casambi model on inquiry

Surface-mounted luminaire with LED, rated life of the LED L80/B10 50000 h (tambient 25°C), colour rendering index CRI > 80, chromaticity tolerance 2 SDCM (initial), reflector with asymmetrical light distribution pattern, primary reflector and kick reflector 99% pure aluminium in MIRO-Silver®, attachment with kick reflector to the ceiling approach of the light cone, exchangeable reflector unit in high-sheen black plastic, with glass cover, luminaire head/retention arm die-cast aluminium, powder-coated, silver, rotation angle 330°, swivel angle +/- 90°, On/Off, max. 36 luminaires per circuit (B16A fuse)