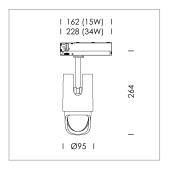

## **LUMINAIRE**

Rotation angle 330° Swivel angle +/- 90° Weight 1.1 kg Protection rating . class IP 20 . II Luminaire colour white

## OPTIONEEL

RAL-colours, NCS-colours (powder coating or wet spraying) on inquiry, surface alloys on inquiry, changeable reflector, Casambi model on inquiry

Surface-mounted luminaire with LED, rated life of the LED L80/B10 50000 h (tambient 25°C), colour rendering index CRI > 90, chromaticity tolerance 2 SDCM (initial), reflector with asymmetrical light distribution pattern, primary reflector and kick reflector 99% pure aluminium in MIRO-Silver®, attachment with kick reflector to the ceiling approach of the light cone, exchangeable reflector unit in high-sheen black plastic, with glass cover, luminaire head/retention arm die-cast aluminium, powder-coated, white, rotation angle 330°, swivel angle +/- 90°, On/Off, max. 36 luminaires per circuit (B16A fuse)