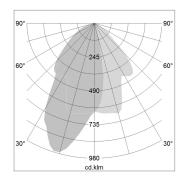

## LIGHT TECHNOLOGY

LED COB
Light colour PearlWhite
Luminous flux 1730 lm
System power 17 W
Luminaire Efficiency 102 lm/W
Reflector WallBeam
Controller On/Off

## OPTIONEEL

RAL-colours, NCS-colours (powder coating or wet spraying) on inquiry, surface alloys on inquiry, changeable reflector, Casambi model on inquiry

Surface-mounted luminaire with LED, rated life of the LED L80/B10 50000 h (tambient 25°C), colour rendering index CRI > 90, chromaticity tolerance 2 SDCM (initial), reflector with asymmetrical light distribution pattern, primary reflector and kick reflector 99% pure aluminium in MIRO-Silver®, attachment with kick reflector to the ceiling approach of the light cone, exchangeable reflector unit in high-sheen black plastic, with glass cover, luminaire head/retention arm die-cast aluminium, powder-coated, white, rotation angle 330°, swivel angle +/- 90°, On/Off, max. 36 luminaires per circuit (B16A fuse)