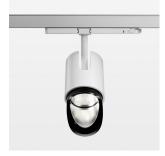

## Ontero IC

Article number: 21480029

## OPTIONEEL

RAL-colours, NCS-colours (powder coating or wet spraying) on inquiry, surface alloys on inquiry, changeable reflector, Casambi model on inquiry

Surface-mounted luminaire with LED, rated life of the LED L80/B10 50000 h (tambient 25°C), colour rendering index CRI > 90, chromaticity tolerance 2 SDCM (initial), reflector with asymmetrical light distribution pattern, primary reflector and kick reflector 99% pure aluminium in MIRO-Silver®, attachment with kick reflector to the ceiling approach of the light cone, exchangeable reflector unit in high-sheen black plastic, with glass cover, luminaire head/retention arm die-cast aluminium, powder-coated, white, rotation angle 330°, swivel angle +/- 90°, On/Off, max. 36 luminaires per circuit (B16A fuse)