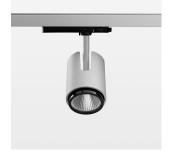

## LIGHT TECHNOLOGY

LED СОВ Light colour PearlWhite Luminous flux 3850 lm System power 41 W Luminaire Efficiency 94 lm/W Reflector Flood Beam angle 40° On/Off Controller

Rotation angle 330°
Swivel angle +/- 90°
Weight 1.1 kg
Protection rating . class IP 20 . II
Luminaire colour silver

## OPTIONEEL

RAL-colours, NCS-colours (powder coating or wet spraying) on inquiry, surface alloys on inquiry, changeable reflector, honeycomb louver

Surface-mounted luminaire with LED, rated life of the LED L80/B10 50000 h (tambient 25°C), colour rendering index CRI > 90, chromaticity tolerance 2 SDCM (initial), reflector with circular light distribution pattern, reflector pure aluminium 99,99% in MIRO-Silver®, segmented and faceted, exchangeable reflector unit in high-sheen black plastic, with glass cover, luminaire head/retention arm die-cast aluminium, powder-coated, silver, rotation angle 330°, swivel angle +/- 90°, On/Off, max. 36 luminaires per circuit (B16A fuse)