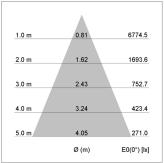

## LIGHT TECHNOLOGY

LED СОВ Light colour PearlWhite Luminous flux 3850 lm System power 41 W Luminaire Efficiency 94 lm/W Reflector Flood Beam angle 40° On/Off Controller

Rotation angle 330°
Swivel angle +/- 90°
Weight 1.1 kg
Protection rating . class IP 20 . II
Luminaire colour silver