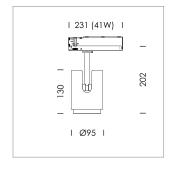

## Ontero IC

Article number: 21460117

## LIGHT TECHNOLOGY

LED СОВ Light colour PearlWhite Luminous flux 3850 lm System power 41 W Luminaire Efficiency 94 lm/W Reflector Flood Beam angle 40° On/Off Controller

Rotation angle 330°
Swivel angle +/- 90°
Weight 1.1 kg
Protection rating . class IP 20 . II
Luminaire colour silver

## OPTIONEEL

RAL-colours, NCS-colours (powder coating or wet spraying) on inquiry, surface alloys on inquiry, changeable reflector, honeycomb louver

Surface-mounted luminaire with LED, rated life of the LED L80/B10 50000 h (tambient 25°C), colour rendering index CRI > 90, chromaticity tolerance 2 SDCM (initial), reflector with circular light distribution pattern, reflector pure aluminium 99,99% in MIRO-Silver®, segmented and faceted, exchangeable reflector unit in high-sheen black plastic, with glass cover, luminaire head/retention arm die-cast aluminium, powder-coated, silver, rotation angle 330°, swivel angle +/- 90°, On/Off, max. 36 luminaires per circuit (B16A fuse)