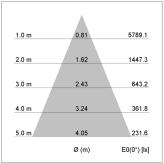

lours, NCS-colours (powder coating or wet spraying) on inquiry, surface alloys on inquiry, changeable reflector, honeycomb louver





Surface-mounted luminaire with LED, rated life of the LED L80/B10 50000 h (tambient 25°C), colour rendering index CRI > 90, chromaticity tolerance 2 SDCM (initial), reflector with circular light distribution pattern, reflector pure aluminium 99,99% in MIRO-Silver®, segmented and faceted, exchangeable reflector unit in high-sheen black plastic, with glass cover, luminaire head/retention arm die-cast aluminium, powder-coated, white, rotation angle 330°, swivel angle +/- 90°, On/Off, max. 36 luminaires per circuit (B16A fuse)

Note: All data are typical values. System features may change with product improvements due to technical advances. Errors excepted.















www.baero.com 20.05.2024