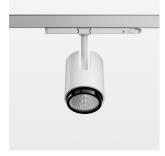

## LIGHT TECHNOLOGY

LED COB Light colour PearlWhite Luminous flux 3290 lm System power 34 W Luminaire Efficiency 97 lm/W Reflector Flood Beam angle 40° On/Off Controller

Rotation angle 330° Swivel angle +/- 90° Weight 1.1 kg Protection rating . class IP 20 . II Luminaire colour white

## OPTIONEEL

RAL-colours, NCS-colours (powder coating or wet spraying) on inquiry, surface alloys on inquiry, changeable reflector, honeycomb louver

Surface-mounted luminaire with LED, rated life of the LED L80/B10 50000 h (tambient 25°C), colour rendering index CRI > 90, chromaticity tolerance 2 SDCM (initial), reflector with circular light distribution pattern, reflector pure aluminium 99,99% in MIRO-Silver®, segmented and faceted, exchangeable reflector unit in high-sheen black plastic, with glass cover, luminaire head/retention arm die-cast aluminium, powder-coated, white, rotation angle 330°, swivel angle +/- 90°, On/Off, max. 36 luminaires per circuit (B16A fuse)