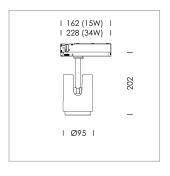

## LIGHT TECHNOLOGY

LED COB Light colour PearlWhite Luminous flux 3290 lm System power 34 W Luminaire Efficiency 97 lm/W Reflector Flood Beam angle 40° On/Off Controller

Rotation angle 330° Swivel angle +/- 90° Weight 1.1 kg Protection rating . class IP 20 . II Luminaire colour white

## OPTIONEEL

RAL-colours, NCS-colours (powder coating or wet spraying) on inquiry, surface alloys on inquiry, changeable reflector, honeycomb louver

Surface-mounted luminaire with LED, rated life of the LED L80/B10 50000 h (tambient 25°C), colour rendering index CRI > 90, chromaticity tolerance 2 SDCM (initial), reflector with circular light distribution pattern, reflector pure aluminium 99,99% in MIRO-Silver®, segmented and faceted, exchangeable reflector unit in high-sheen black plastic, with glass cover, luminaire head/retention arm die-cast aluminium, powder-coated, white, rotation angle 330°, swivel angle +/- 90°, On/Off, max. 36 luminaires per circuit (B16A fuse)