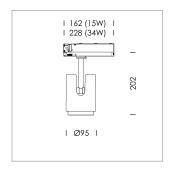

## LIGHT TECHNOLOGY

LED СОВ Light colour PearlWhite Luminous flux 1760 lm System power 17 W Luminaire Efficiency 104 lm/W Reflector Flood Beam angle 40° On/Off Controller

Rotation angle 330° Swivel angle +/- 90° Weight 1.1 kg Protection rating . class IP 20 . II Luminaire colour white

## OPTIONEEL

RAL-colours, NCS-colours (powder coating or wet spraying) on inquiry, surface alloys on inquiry, changeable reflector, honeycomb louver

Surface-mounted luminaire with LED, rated life of the LED L80/B10 50000 h (tambient 25°C), colour rendering index CRI > 90, chromaticity tolerance 2 SDCM (initial), reflector with circular light distribution pattern, reflector pure aluminium 99,99% in MIRO-Silver®, segmented and faceted, exchangeable reflector unit in high-sheen black plastic, with glass cover, luminaire head/retention arm die-cast aluminium, powder-coated, white, rotation angle 330°, swivel angle +/- 90°, On/Off, max. 36 luminaires per circuit (B16A fuse)