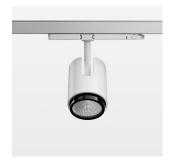

## OPTIONEEL

RAL-colours, NCS-colours (powder coating or wet spraying) on inquiry, surface alloys on inquiry, changeable reflector, honeycomb louver

Surface-mounted luminaire with LED, rated life of the LED L80/B10 50000 h (tambient 25°C), colour rendering index CRI > 90, chromaticity tolerance 2 SDCM (initial), reflector with circular light distribution pattern, reflector pure aluminium 99,99% in MIRO-Silver®, segmented and faceted, exchangeable reflector unit in high-sheen black plastic, with glass cover, luminaire head/retention arm die-cast aluminium, powder-coated, white, rotation angle 330°, swivel angle +/- 90°, On/Off, max. 36 luminaires per circuit (B16A fuse)