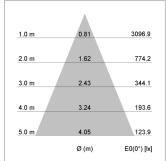

## LIGHT TECHNOLOGY

LED СОВ Light colour PearlWhite Luminous flux 1760 lm System power 17 W Luminaire Efficiency 104 lm/W Reflector Flood Beam angle 40° On/Off Controller

Rotation angle 330° Swivel angle +/- 90° Weight 1.1 kg Protection rating . class IP 20 . II Luminaire colour white