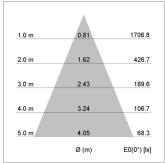

## LIGHT TECHNOLOGY

LED СОВ Light colour SpecialMeat Luminous flux 970 lm 17 W System power Luminaire Efficiency 57 lm/W Reflector Flood Beam angle 40° On/Off Controller