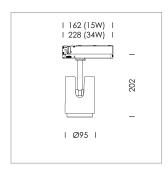

## **LUMINAIRE**

Rotation angle 330° Swivel angle 4/- 90° Weight 1.1 kg Protection rating . class IP 20 . II Luminaire colour black