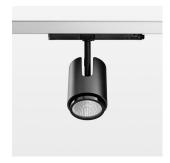

## **LUMINAIRE**

Rotation angle 330° Swivel angle 4/- 90° Weight 1.1 kg Protection rating . class IP 20 . II Luminaire colour black

## OPTIONEEL

RAL-colours, NCS-colours (powder coating or wet spraying) on inquiry, surface alloys on inquiry, changeable reflector, honeycomb louver

Surface-mounted luminaire with LED, rated life of the LED L80/B10 50000 h (tambient 25°C), colour rendering index CRI > 82, chromaticity tolerance 2 SDCM (initial), reflector with circular light distribution pattern, reflector pure aluminium 99,99% in MIRO-Silver®, segmented and faceted, exchangeable reflector unit in high-sheen black plastic, with glass cover, luminaire head/retention arm die-cast aluminium, powder-coated, black, rotation angle 330°, swivel angle +/- 90°, In-Track-Adapter, On/Off, 220-240 V~ / 50-60 Hz, temperature protection, max. 50 luminaires per circuit (B16A fuse)