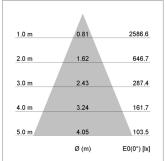

## LIGHT TECHNOLOGY

LED СОВ Light colour BeCool Luminous flux 1470 lm 17 W System power Luminaire Efficiency 86 lm/W Reflector Flood Beam angle 40° On/Off Controller

Rotation angle 330° Swivel angle 4/- 90° Weight 1.1 kg Protection rating . class IP 20 . II Luminaire colour black