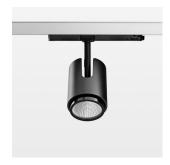

## LIGHT TECHNOLOGY

LED СОВ Light colour BeCool Luminous flux 1470 lm 17 W System power Luminaire Efficiency 86 lm/W Reflector Flood Beam angle 40° On/Off Controller

Rotation angle 330° Swivel angle 4/- 90° Weight 1.1 kg Protection rating . class IP 20 . II Luminaire colour black

## OPTIONEEL

RAL-colours, NCS-colours (powder coating or wet spraying) on inquiry, surface alloys on inquiry, changeable reflector, honeycomb louver

Surface-mounted luminaire with LED, rated life of the LED L80/B10 50000 h (tambient 25°C), colour rendering index CRI > 96, chromaticity tolerance 3 SDCM (initial), reflector with circular light distribution pattern, reflector pure aluminium 99,99% in MIRO-Silver®, segmented and faceted, exchangeable reflector unit in high-sheen black plastic, with glass cover, luminaire head/retention arm die-cast aluminium, powder-coated, black, rotation angle 330°, swivel angle +/- 90°, In-Track-Adapter, On/Off, 220-240 V~ / 50-60 Hz, temperature protection, max. 50 luminaires per circuit (B16A fuse)