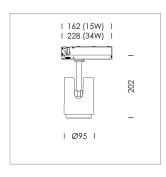

## LIGHT TECHNOLOGY

LED СОВ Light colour BeCool Luminous flux 1470 lm 17 W System power Luminaire Efficiency 86 lm/W Reflector Flood Beam angle 40° On/Off Controller

Rotation angle 330° Swivel angle 4/- 90° Weight 1.1 kg Protection rating . class IP 20 . II Luminaire colour black

## OPTIONEEL

RAL-colours, NCS-colours (powder coating or wet spraying) on inquiry, surface alloys on inquiry, changeable reflector, honeycomb louver

Surface-mounted luminaire with LED, rated life of the LED L80/B10 50000 h (tambient 25°C), colour rendering index CRI > 96, chromaticity tolerance 3 SDCM (initial), reflector with circular light distribution pattern, reflector pure aluminium 99,99% in MIRO-Silver®, segmented and faceted, exchangeable reflector unit in high-sheen black plastic, with glass cover, luminaire head/retention arm die-cast aluminium, powder-coated, black, rotation angle 330°, swivel angle +/- 90°, In-Track-Adapter, On/Off, 220-240 V~ / 50-60 Hz, temperature protection, max. 50 luminaires per circuit (B16A fuse)