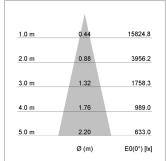

inquiry, OvalBeam lens or honeycomb louver, Casambi model on inquiry





Surface-mounted luminaire with LED, rated life of the LED L80/B10 50000 h (tambient 25°C), colour rendering index CRI > 80, chromaticity tolerance 2 SDCM (initial), 3D silicone lens to reduce the proportion of scattered light, reflector with circular light distribution pattern, reflector pure aluminium 99,99% in MIRO-Silver®, segmented and faceted, exchangeable reflector unit in high-sheen black plastic, with glass cover, luminaire head/retention arm diecast aluminium, powder-coated, silver, rotation angle 330°, swivel angle +/-90°, On/Off, max. 36 luminaires per circuit (B16A fuse)

Note: All data are typical values. System features may change with product improvements due to technical advances. Errors excepted.















www.baero.com 20.05.2024