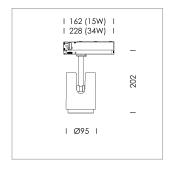

## LIGHT TECHNOLOGY

LED СОВ Light colour 840 Luminous flux 4000 lm 34 W System power Luminaire Efficiency 118 lm/W Reflector Medium Beam angle 24° On/Off Controller

Rotation angle 330° Swivel angle +/- 90° Weight 1.1 kg Protection rating . class IP 20 . II Luminaire colour silver

## OPTIONEEL

RAL-colours, NCS-colours (powder coating or wet spraying) on inquiry, surface alloys on inquiry, OvalBeam lens or honeycomb louver, Casambi model on inquiry

Surface-mounted luminaire with LED, rated life of the LED L80/B10 50000 h (tambient 25°C), colour rendering index CRI > 80, chromaticity tolerance 2 SDCM (initial), 3D silicone lens to reduce the proportion of scattered light, reflector with circular light distribution pattern, reflector pure aluminium 99,99% in MIRO-Silver®, segmented and faceted, exchangeable reflector unit in high-sheen black plastic, with glass cover, luminaire head/retention arm diecast aluminium, powder-coated, silver, rotation angle 330°, swivel angle +/-90°, On/Off, max. 36 luminaires per circuit (B16A fuse)