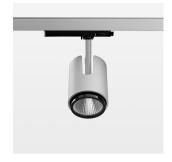

## LIGHT TECHNOLOGY

LED СОВ Light colour 840 Luminous flux 4000 lm 34 W System power Luminaire Efficiency 118 lm/W Reflector Medium Beam angle 24° On/Off Controller

Rotation angle 330° Swivel angle +/- 90° Weight 1.1 kg Protection rating . class IP 20 . II Luminaire colour silver

## OPTIONEEL

RAL-colours, NCS-colours (powder coating or wet spraying) on inquiry, surface alloys on inquiry, OvalBeam lens or honeycomb louver, Casambi model on inquiry

Surface-mounted luminaire with LED, rated life of the LED L80/B10 50000 h (tambient 25°C), colour rendering index CRI > 80, chromaticity tolerance 2 SDCM (initial), 3D silicone lens to reduce the proportion of scattered light, reflector with circular light distribution pattern, reflector pure aluminium 99,99% in MIRO-Silver®, segmented and faceted, exchangeable reflector unit in high-sheen black plastic, with glass cover, luminaire head/retention arm diecast aluminium, powder-coated, silver, rotation angle 330°, swivel angle +/-90°, On/Off, max. 36 luminaires per circuit (B16A fuse)