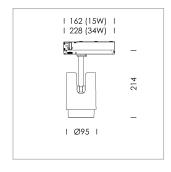

## LIGHT TECHNOLOGY

LED COB Light colour BeNature Luminous flux 750 lm 17 W System power Luminaire Efficiency 44 lm/W Reflector Spot 20° Beam angle On/Off Controller

Rotation angle 330° Swivel angle +/- 90° Weight 1.1 kg Protection rating . class IP 20 . II Luminaire colour silver

Surface-mounted luminaire with LED, rated life of the LED L80/B10 50000 h (tambient 25°C), colour rendering index CRI > 95, chromaticity tolerance 2 SDCM (initial), 3D silicone lens to reduce the proportion of scattered light, rotation-symmetrical reflector with circular light distribution pattern, reflector pure aluminium 99,99% in MIRO-Silver®, segmented and faceted, exchangeable reflector unit in high-sheen black plastic, with glass cover, luminaire head/retention arm die-cast aluminium, powder-coated, silver, rotation angle 330°, swivel angle +/- 90°, On/Off, max. 36 luminaires per circuit (B16A fuse)