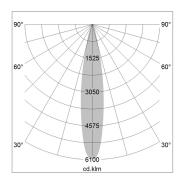

## LIGHT TECHNOLOGY

LED COB Light colour BeNature Luminous flux 750 lm 17 W System power Luminaire Efficiency 44 lm/W Reflector Spot 20° Beam angle On/Off Controller

Rotation angle 330° Swivel angle +/- 90° Weight 1.1 kg Protection rating . class IP 20 . II Luminaire colour silver