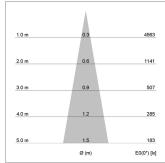

## LIGHT TECHNOLOGY

LED COB Light colour BeNature Luminous flux 750 lm 17 W System power Luminaire Efficiency 44 lm/W Reflector Spot 20° Beam angle On/Off Controller

Rotation angle 330° Swivel angle +/- 90° Weight 1.1 kg Protection rating . class IP 20 . II Luminaire colour silver