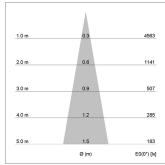

## LIGHT TECHNOLOGY

LED COB Light colour BeNature Luminous flux 750 lm 17 W System power Luminaire Efficiency 44 lm/W Reflector Spot 20° Beam angle On/Off Controller

Rotation angle 330° Swivel angle +/- 90° Weight 1.1 kg Protection rating . class IP 20 . II Luminaire colour white