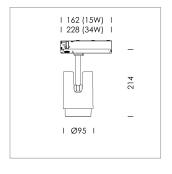

## LIGHT TECHNOLOGY

LED COB Light colour BeNature Luminous flux 750 lm 17 W System power Luminaire Efficiency 44 lm/W Reflector Spot 20° Beam angle On/Off Controller

Rotation angle 330° Swivel angle +/- 90° Weight 1.1 kg Protection rating . class IP 20 . II Luminaire colour white

Surface-mounted luminaire with LED, rated life of the LED L80/B10 50000 h (tambient 25°C), colour rendering index CRI > 95, chromaticity tolerance 2 SDCM (initial), 3D silicone lens to reduce the proportion of scattered light, rotation-symmetrical reflector with circular light distribution pattern, reflector pure aluminium 99,99% in MIRO-Silver®, segmented and faceted, exchangeable reflector unit in high-sheen black plastic, with glass cover, luminaire head/retention arm die-cast aluminium, powder-coated, white, rotation angle 330°, swivel angle +/- 90°, On/Off, max. 36 luminaires per circuit (B16A fuse)