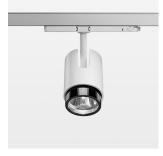

Surface-mounted luminaire with LED, rated life of the LED L80/B10 50000 h (tambient 25°C), colour rendering index CRI > 95, chromaticity tolerance 2 SDCM (initial), 3D silicone lens to reduce the proportion of scattered light, rotation-symmetrical reflector with circular light distribution pattern, reflector pure aluminium 99,99% in MIRO-Silver®, segmented and faceted, exchangeable reflector unit in high-sheen black plastic, with glass cover, luminaire head/retention arm die-cast aluminium, powder-coated, white, rotation angle 330°, swivel angle +/- 90°, On/Off, max. 36 luminaires per circuit (B16A fuse)