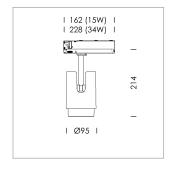

## LIGHT TECHNOLOGY

LED COB Light colour BeNature Luminous flux 750 lm 17 W System power Luminaire Efficiency 44 lm/W Reflector Spot 20° Beam angle On/Off Controller

Rotation angle 330° Swivel angle +/- 90° Weight 1.1 kg Protection rating . class IP 20 . II Luminaire colour black

Surface-mounted luminaire with LED, rated life of the LED L80/B10 50000 h (tambient 25°C), colour rendering index CRI > 95, chromaticity tolerance 2 SDCM (initial), 3D silicone lens to reduce the proportion of scattered light, rotation-symmetrical reflector with circular light distribution pattern, reflector pure aluminium 99,99% in MIRO-Silver®, segmented and faceted, exchangeable reflector unit in high-sheen black plastic, with glass cover, luminaire head/retention arm die-cast aluminium, powder-coated, black, rotation angle 330°, swivel angle +/- 90°, On/Off, max. 36 luminaires per circuit (B16A fuse)