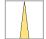

## LIGHT TECHNOLOGY

LED COB Light colour BeNature Luminous flux 750 lm 17 W System power Luminaire Efficiency 44 lm/W Reflector Spot 20° Beam angle On/Off Controller

Rotation angle 330° Swivel angle +/- 90° Weight 1.1 kg Protection rating . class IP 20 . II Luminaire colour black

Surface-mounted luminaire with LED, rated life of the LED L80/B10 50000 h (tambient 25°C), colour rendering index CRI > 95, chromaticity tolerance 2 SDCM (initial), 3D silicone lens to reduce the proportion of scattered light, rotation-symmetrical reflector with circular light distribution pattern, reflector pure aluminium 99,99% in MIRO-Silver®, segmented and faceted, exchangeable reflector unit in high-sheen black plastic, with glass cover, luminaire head/retention arm die-cast aluminium, powder-coated, black, rotation angle 330°, swivel angle +/- 90°, On/Off, max. 36 luminaires per circuit (B16A fuse)