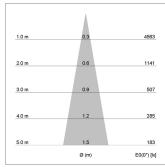

## LIGHT TECHNOLOGY

LED COB Light colour BeNature Luminous flux 750 lm 17 W System power Luminaire Efficiency 44 lm/W Reflector Spot 20° Beam angle On/Off Controller

Rotation angle 330° Swivel angle +/- 90° Weight 1.1 kg Protection rating . class IP 20 . II Luminaire colour black