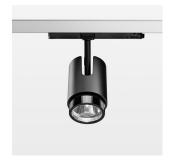

## Ontero IC

Article number: 21430022

Surface-mounted luminaire with LED, rated life of the LED L80/B10 50000 h (tambient 25°C), colour rendering index CRI > 95, chromaticity tolerance 2 SDCM (initial), 3D silicone lens to reduce the proportion of scattered light, rotation-symmetrical reflector with circular light distribution pattern, reflector pure aluminium 99,99% in MIRO-Silver®, segmented and faceted, exchangeable reflector unit in high-sheen black plastic, with glass cover, luminaire head/retention arm die-cast aluminium, powder-coated, black, rotation angle 330°, swivel angle +/- 90°, On/Off, max. 36 luminaires per circuit (B16A fuse)