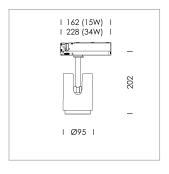

## LIGHT TECHNOLOGY

LED СОВ Light colour BeCool Luminous flux 1080 lm 17 W System power Luminaire Efficiency 64 lm/W Reflector NarrowSpot Beam angle 10° On/Off Controller

Rotation angle 330° Swivel angle +/- 90° Weight 1.1 kg Protection rating . class IP 20 . II Luminaire colour white

## OPTIONEEL

RAL-colours, NCS-colours (powder coating or wet spraying) on inquiry, surface alloys on inquiry, honeycomb louver, Casambi model on inquiry

Surface-mounted luminaire with LED, rated life of the LED L80/B10 50000 h (tambient 25°C), colour rendering index CRI > 96, chromaticity tolerance 2 SDCM (initial), 3D silicone lens to reduce the proportion of scattered light, rotation-symmetrical reflector with circular light distribution pattern, reflector pure aluminium 99,99% in MIRO-Silver®, segmented and faceted, exchangeable reflector unit in high-sheen black plastic, with glass cover, luminaire head/retention arm die-cast aluminium, powder-coated, white, rotation angle 330°, swivel angle +/- 90°, On/Off, max. 36 luminaires per circuit (B16A fuse)