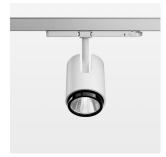

## LIGHT TECHNOLOGY

LED СОВ Light colour BeCool Luminous flux 1080 lm 17 W System power Luminaire Efficiency 64 lm/W Reflector NarrowSpot Beam angle 10° On/Off Controller

Rotation angle 330° Swivel angle +/- 90° Weight 1.1 kg Protection rating . class IP 20 . II Luminaire colour white

## OPTIONEEL

RAL-colours, NCS-colours (powder coating or wet spraying) on inquiry, surface alloys on inquiry, honeycomb louver, Casambi model on inquiry

Surface-mounted luminaire with LED, rated life of the LED L80/B10 50000 h (tambient 25°C), colour rendering index CRI > 96, chromaticity tolerance 2 SDCM (initial), 3D silicone lens to reduce the proportion of scattered light, rotation-symmetrical reflector with circular light distribution pattern, reflector pure aluminium 99,99% in MIRO-Silver®, segmented and faceted, exchangeable reflector unit in high-sheen black plastic, with glass cover, luminaire head/retention arm die-cast aluminium, powder-coated, white, rotation angle 330°, swivel angle +/- 90°, On/Off, max. 36 luminaires per circuit (B16A fuse)