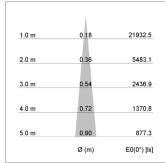

## LIGHT TECHNOLOGY

LED СОВ Light colour BeCool Luminous flux 1080 lm 17 W System power Luminaire Efficiency 64 lm/W Reflector NarrowSpot Beam angle 10° On/Off Controller

Rotation angle 330° Swivel angle +/- 90° Weight 1.1 kg Protection rating . class IP 20 . II Luminaire colour white