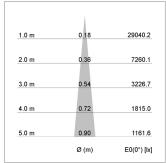

## LIGHT TECHNOLOGY

LED СОВ Light colour 840 Luminous flux 1430 lm 17 W System power Luminaire Efficiency 84 lm/W Reflector NarrowSpot Beam angle 10° On/Off Controller