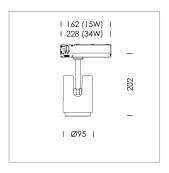

## **LUMINAIRE**

Rotation angle 330° Swivel angle +/- 90° Weight 1.1 kg Protection rating . class IP 20 . II Luminaire colour white