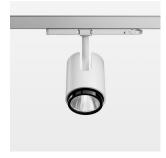

## OPTIONEEL

RAL-colours, NCS-colours (powder coating or wet spraying) on inquiry, surface alloys on inquiry, honeycomb louver, Casambi model on inquiry

Surface-mounted luminaire with LED, rated life of the LED L80/B10 50000 h (tambient 25°C), colour rendering index CRI > 80, chromaticity tolerance 3 SDCM (initial), 3D silicone lens to reduce the proportion of scattered light, rotation-symmetrical reflector with circular light distribution pattern, reflector pure aluminium 99,99% in MIRO-Silver®, segmented and faceted, exchangeable reflector unit in high-sheen black plastic, with glass cover, luminaire head/retention arm die-cast aluminium, powder-coated, white, rotation angle 330°, swivel angle +/- 90°, On/Off, max. 36 luminaires per circuit (B16A fuse)