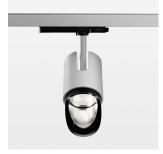

## Ontero IC

Article number: 21480015

## **LUMINAIRE**

Rotation angle 330°
Swivel angle +/- 90°
Weight 1.1 kg
Protection rating . class IP 20 . II
Luminaire colour silver

## OPTIONEEL

RAL-colours, NCS-colours (powder coating or wet spraying) on inquiry, surface alloys on inquiry, changeable reflector, Casambi model on inquiry

Surface-mounted luminaire with LED, rated life of the LED L80/B10 50000 h (tambient 25°C), colour rendering index CRI > 90, chromaticity tolerance 2 SDCM (initial), reflector with asymmetrical light distribution pattern, primary reflector and kick reflector 99% pure aluminium in MIRO-Silver®, attachment with kick reflector to the ceiling approach of the light cone, exchangeable reflector unit in high-sheen black plastic, with glass cover, luminaire head/retention arm die-cast aluminium, powder-coated, silver, rotation angle 330°, swivel angle +/- 90°, In-Track-Adapter, On/Off, 220-240 V~ / 50-60 Hz, temperature protection, max. 50 luminaires per circuit (B16A fuse)