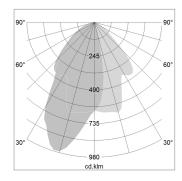

## LIGHT TECHNOLOGY

LED COB
Light colour 927
Luminous flux 1620 lm
System power 17 W
Luminaire Efficiency 95 lm/W
Reflector WallBeam
Controller On/Off

## OPTIONEEL

RAL-colours, NCS-colours (powder coating or wet spraying) on inquiry, surface alloys on inquiry, changeable reflector, Casambi model on inquiry

Surface-mounted luminaire with LED, rated life of the LED L80/B10 50000 h (tambient 25°C), colour rendering index CRI > 90, chromaticity tolerance 2 SDCM (initial), reflector with asymmetrical light distribution pattern, primary reflector and kick reflector 99% pure aluminium in MIRO-Silver®, attachment with kick reflector to the ceiling approach of the light cone, exchangeable reflector unit in high-sheen black plastic, with glass cover, luminaire head/retention arm die-cast aluminium, powder-coated, silver, rotation angle 330°, swivel angle +/- 90°, In-Track-Adapter, On/Off, 220-240 V~ / 50-60 Hz, temperature protection, max. 50 luminaires per circuit (B16A fuse)