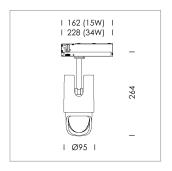

## **LUMINAIRE**

Rotation angle 330°
Swivel angle +/- 90°
Weight 1.1 kg
Protection rating . class IP 20 . II
Luminaire colour silver

## OPTIONEEL

RAL-colours, NCS-colours (powder coating or wet spraying) on inquiry, surface alloys on inquiry, changeable reflector, Casambi model on inquiry

Surface-mounted luminaire with LED, rated life of the LED L80/B10 50000 h (tambient 25°C), colour rendering index CRI > 90, chromaticity tolerance 2 SDCM (initial), reflector with asymmetrical light distribution pattern, primary reflector and kick reflector 99% pure aluminium in MIRO-Silver®, attachment with kick reflector to the ceiling approach of the light cone, exchangeable reflector unit in high-sheen black plastic, with glass cover, luminaire head/retention arm die-cast aluminium, powder-coated, silver, rotation angle 330°, swivel angle +/- 90°, In-Track-Adapter, On/Off, 220-240 V~ / 50-60 Hz, temperature protection, max. 50 luminaires per circuit (B16A fuse)