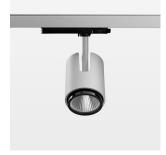

## OPTIONEEL

RAL-colours, NCS-colours (powder coating or wet spraying) on inquiry, surface alloys on inquiry, changeable reflector, honeycomb louver

Surface-mounted luminaire with LED, rated life of the LED L80/B10 50000 h (tambient 25°C), colour rendering index CRI > 96, chromaticity tolerance 2 SDCM (initial), reflector with circular light distribution pattern, reflector pure aluminium 99,99% in MIRO-Silver®, segmented and faceted, exchangeable reflector unit in high-sheen black plastic, with glass cover, luminaire head/retention arm die-cast aluminium, powder-coated, silver, rotation angle 330°, swivel angle +/- 90°, On/Off, max. 36 luminaires per circuit (B16A fuse)