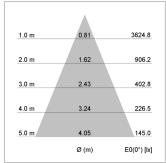

## LIGHT TECHNOLOGY

LED СОВ Light colour BeColor Luminous flux 2060 lm System power 23 W Luminaire Efficiency 90 lm/W Reflector Flood Beam angle 40° On/Off Controller

Rotation angle 330° Swivel angle 4/- 90° Weight 1.1 kg Protection rating . class IP 20 . II Luminaire colour silver