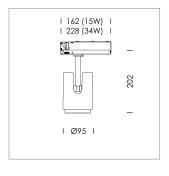

## LIGHT TECHNOLOGY

LED СОВ Light colour BeColor Luminous flux 2060 lm System power 23 W Luminaire Efficiency 90 lm/W Reflector Flood Beam angle 40° On/Off Controller

Rotation angle 330° Swivel angle 4/- 90° Weight 1.1 kg Protection rating . class IP 20 . II Luminaire colour silver

## OPTIONEEL

RAL-colours, NCS-colours (powder coating or wet spraying) on inquiry, surface alloys on inquiry, changeable reflector, honeycomb louver

Surface-mounted luminaire with LED, rated life of the LED L80/B10 50000 h (tambient 25°C), colour rendering index CRI > 96, chromaticity tolerance 2 SDCM (initial), reflector with circular light distribution pattern, reflector pure aluminium 99,99% in MIRO-Silver®, segmented and faceted, exchangeable reflector unit in high-sheen black plastic, with glass cover, luminaire head/retention arm die-cast aluminium, powder-coated, silver, rotation angle 330°, swivel angle +/- 90°, On/Off, max. 36 luminaires per circuit (B16A fuse)