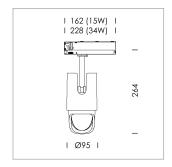

## **LUMINAIRE**

Rotation angle 330°
Swivel angle 4/- 90°
Weight 1.1 kg
Protection rating . class IP 20 . II
Luminaire colour silver

Surface-mounted luminaire with LED, rated life of the LED L80/B10 50000 h (tambient 25°C), colour rendering index CRI > 95, chromaticity tolerance 2 SDCM (initial), reflector with asymmetrical light distribution pattern, primary reflector and kick reflector 99% pure aluminium in MIRO-Silver®, attachment with kick reflector to the ceiling approach of the light cone, exchangeable reflector unit in high-sheen black plastic, with glass cover, luminaire head/retention arm die-cast aluminium, powder-coated, silver, rotation angle 330°, swivel angle +/- 90°, On/Off, max. 36 luminaires per circuit (B16A fuse)