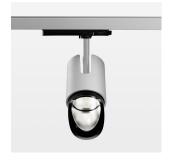

## **LUMINAIRE**

Rotation angle 330°
Swivel angle 4/- 90°
Weight 1.1 kg
Protection rating . class IP 20 . II
Luminaire colour silver

Surface-mounted luminaire with LED, rated life of the LED L80/B10 50000 h (tambient 25°C), colour rendering index CRI > 95, chromaticity tolerance 2 SDCM (initial), reflector with asymmetrical light distribution pattern, primary reflector and kick reflector 99% pure aluminium in MIRO-Silver®, attachment with kick reflector to the ceiling approach of the light cone, exchangeable reflector unit in high-sheen black plastic, with glass cover, luminaire head/retention arm die-cast aluminium, powder-coated, silver, rotation angle 330°, swivel angle +/- 90°, On/Off, max. 36 luminaires per circuit (B16A fuse)