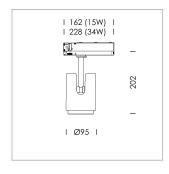

## LIGHT TECHNOLOGY

LED СОВ Light colour Meat&Fish Luminous flux 2140 lm System power 34 W Luminaire Efficiency 63 lm/W Reflector Flood Beam angle 40° On/Off Controller

Rotation angle 330°
Swivel angle +/- 90°
Weight 1.1 kg
Protection rating . class IP 20 . II
Luminaire colour silver

## OPTIONEEL

RAL-colours, NCS-colours (powder coating or wet spraying) on inquiry, surface alloys on inquiry, changeable reflector, honeycomb louver

Surface-mounted luminaire with LED, rated life of the LED L80/B10 50000 h (tambient 25°C), colour rendering index CRI > 70, chromaticity tolerance 2 SDCM (initial), reflector with circular light distribution pattern, reflector pure aluminium 99,99% in MIRO-Silver®, segmented and faceted, exchangeable reflector unit in high-sheen black plastic, with glass cover, luminaire head/retention arm die-cast aluminium, powder-coated, silver, rotation angle 330°, swivel angle +/- 90°, On/Off, max. 36 luminaires per circuit (B16A fuse)