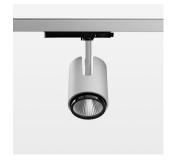

## LIGHT TECHNOLOGY

LED СОВ Light colour Meat&Fish Luminous flux 2140 lm System power 34 W Luminaire Efficiency 63 lm/W Reflector Flood Beam angle 40° On/Off Controller

Rotation angle 330°
Swivel angle +/- 90°
Weight 1.1 kg
Protection rating . class IP 20 . II
Luminaire colour silver

## OPTIONEEL

RAL-colours, NCS-colours (powder coating or wet spraying) on inquiry, surface alloys on inquiry, changeable reflector, honeycomb louver

Surface-mounted luminaire with LED, rated life of the LED L80/B10 50000 h (tambient 25°C), colour rendering index CRI > 70, chromaticity tolerance 2 SDCM (initial), reflector with circular light distribution pattern, reflector pure aluminium 99,99% in MIRO-Silver®, segmented and faceted, exchangeable reflector unit in high-sheen black plastic, with glass cover, luminaire head/retention arm die-cast aluminium, powder-coated, silver, rotation angle 330°, swivel angle +/- 90°, On/Off, max. 36 luminaires per circuit (B16A fuse)