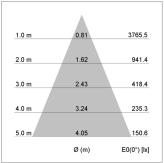

## LIGHT TECHNOLOGY

LED СОВ Light colour Meat&Fish Luminous flux 2140 lm System power 34 W Luminaire Efficiency 63 lm/W Reflector Flood Beam angle 40° On/Off Controller

Rotation angle 330°
Swivel angle +/- 90°
Weight 1.1 kg
Protection rating . class IP 20 . II
Luminaire colour silver