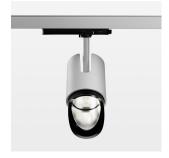

## Ontero IC

Article number: 21480113

## OPTIONEEL

RAL-colours, NCS-colours (powder coating or wet spraying) on inquiry, surface alloys on inquiry, changeable reflector, Casambi model on inquiry

Surface-mounted luminaire with LED, rated life of the LED L80/B10 50000 h (tambient 25°C), colour rendering index CRI > 80, chromaticity tolerance 2 SDCM (initial), reflector with asymmetrical light distribution pattern, primary reflector and kick reflector 99% pure aluminium in MIRO-Silver®, attachment with kick reflector to the ceiling approach of the light cone, exchangeable reflector unit in high-sheen black plastic, with glass cover, luminaire head/retention arm die-cast aluminium, powder-coated, silver, rotation angle 330°, swivel angle +/- 90°, On/Off, max. 36 luminaires per circuit (B16A fuse)