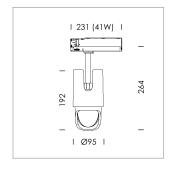

## **LUMINAIRE**

Rotation angle 330° Swivel angle 4/- 90° Weight 1.1 kg Protection rating . class IP 20 . II Luminaire colour silver

## OPTIONEEL

RAL-colours, NCS-colours (powder coating or wet spraying) on inquiry, surface alloys on inquiry, changeable reflector, Casambi model on inquiry

Surface-mounted luminaire with LED, rated life of the LED L80/B10 50000 h (tambient 25°C), colour rendering index CRI > 80, chromaticity tolerance 2 SDCM (initial), reflector with asymmetrical light distribution pattern, primary reflector and kick reflector 99% pure aluminium in MIRO-Silver®, attachment with kick reflector to the ceiling approach of the light cone, exchangeable reflector unit in high-sheen black plastic, with glass cover, luminaire head/retention arm die-cast aluminium, powder-coated, silver, rotation angle 330°, swivel angle +/- 90°, On/Off, max. 36 luminaires per circuit (B16A fuse)