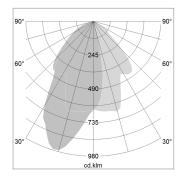

## LIGHT TECHNOLOGY

LED COB
Light colour 840
Luminous flux 4800 lm
System power 41 W
Luminaire Efficiency 117 lm/W
Reflector WallBeam
Controller On/Off

## OPTIONEEL

RAL-colours, NCS-colours (powder coating or wet spraying) on inquiry, surface alloys on inquiry, changeable reflector, Casambi model on inquiry

Surface-mounted luminaire with LED, rated life of the LED L80/B10 50000 h (tambient 25°C), colour rendering index CRI > 80, chromaticity tolerance 2 SDCM (initial), reflector with asymmetrical light distribution pattern, primary reflector and kick reflector 99% pure aluminium in MIRO-Silver®, attachment with kick reflector to the ceiling approach of the light cone, exchangeable reflector unit in high-sheen black plastic, with glass cover, luminaire head/retention arm die-cast aluminium, powder-coated, silver, rotation angle 330°, swivel angle +/- 90°, On/Off, max. 36 luminaires per circuit (B16A fuse)