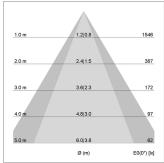

## LIGHT TECHNOLOGY

LED COB Light colour BeNature Luminous flux 1370 lm System power 34 W Luminaire Efficiency 40 lm/W Reflector OvalBasic 60° x 40° Beam angle On/Off Controller

Rotation angle 330°
Swivel angle +/- 90°
Weight 1.1 kg
Protection rating . class IP 20 . II
Luminaire colour special colour