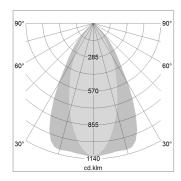

## LIGHT TECHNOLOGY

LED COB Light colour BeNature Luminous flux 1370 lm System power 34 W Luminaire Efficiency 40 lm/W Reflector OvalBasic 60° x 40° Beam angle On/Off Controller

Rotation angle 330°
Swivel angle +/- 90°
Weight 1.1 kg
Protection rating . class IP 20 . II
Luminaire colour special colour