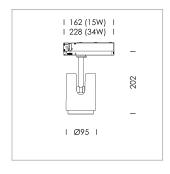

## LIGHT TECHNOLOGY

LED COB Light colour BeNature Luminous flux 1370 lm System power 34 W Luminaire Efficiency 40 lm/W Reflector OvalBasic 60° x 40° Beam angle On/Off Controller

Rotation angle 330°
Swivel angle +/- 90°
Weight 1.1 kg
Protection rating . class IP 20 . II
Luminaire colour special colour

Surface-mounted luminaire with LED, rated life of the LED L80/B10 50000 h (tambient 25°C), colour rendering index CRI > 95, chromaticity tolerance 2 SDCM (initial), 3D silicone lens to reduce the proportion of scattered light, reflector with oval light distribution pattern, reflector pure aluminium 99,99% in MIRO-Silver®, segmented, exchangeable reflector unit in high-sheen black plastic, with glass cover, luminaire head/retention arm die-cast aluminium, powder-coated, special colour, rotation angle 330°, swivel angle +/- 90°, On/Off, max. 36 luminaires per circuit (B16A fuse)