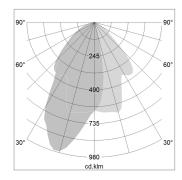

## LIGHT TECHNOLOGY

LED COB
Light colour BeNature
Luminous flux 750 lm
System power 17 W
Luminaire Efficiency 44 lm/W
Reflector WallBeam
Controller On/Off