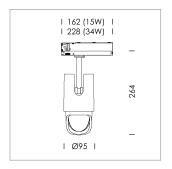

## **LUMINAIRE**

Rotation angle 330°
Swivel angle +/- 90°
Weight 1.1 kg
Protection rating . class IP 20 . II
Luminaire colour special colour

Surface-mounted luminaire with LED, rated life of the LED L80/B10 50000 h (tambient 25°C), colour rendering index CRI > 95, chromaticity tolerance 2 SDCM (initial), reflector with asymmetrical light distribution pattern, primary reflector and kick reflector 99% pure aluminium in MIRO-Silver®, attachment with kick reflector to the ceiling approach of the light cone, exchangeable reflector unit in high-sheen black plastic, with glass cover, luminaire head/retention arm die-cast aluminium, powder-coated, special colour, rotation angle 330°, swivel angle +/- 90°, On/Off, max. 36 luminaires per circuit (B16A fuse)