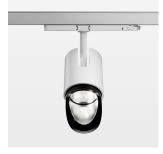

## **LUMINAIRE**

Rotation angle 330°
Swivel angle +/- 90°
Weight 1.1 kg
Protection rating . class IP 20 . II
Luminaire colour special colour

Surface-mounted luminaire with LED, rated life of the LED L80/B10 50000 h (tambient 25°C), colour rendering index CRI > 95, chromaticity tolerance 2 SDCM (initial), reflector with asymmetrical light distribution pattern, primary reflector and kick reflector 99% pure aluminium in MIRO-Silver®, attachment with kick reflector to the ceiling approach of the light cone, exchangeable reflector unit in high-sheen black plastic, with glass cover, luminaire head/retention arm die-cast aluminium, powder-coated, special colour, rotation angle 330°, swivel angle +/- 90°, On/Off, max. 36 luminaires per circuit (B16A fuse)