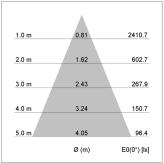

lours, NCS-colours (powder coating or wet spraying) on inquiry, surface alloys on inquiry, changeable reflector, honeycomb louver





Surface-mounted luminaire with LED, rated life of the LED L80/B10 50000 h (tambient 25°C), colour rendering index CRI > 82, chromaticity tolerance 2 SDCM (initial), reflector with circular light distribution pattern, reflector pure aluminium 99,99% in MIRO-Silver®, segmented and faceted, exchangeable reflector unit in high-sheen black plastic, with glass cover, luminaire head/retention arm die-cast aluminium, powder-coated, white, rotation angle 330°, swivel angle +/- 90°, On/Off, max. 36 luminaires per circuit (B16A fuse)

Note: All data are typical values. System features may change with product improvements due to technical advances. Errors excepted.















www.baero.com 23.05.2024