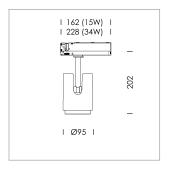

## LIGHT TECHNOLOGY

LED СОВ Light colour SpecialMeat Luminous flux 1370 lm System power 23 W Luminaire Efficiency 60 lm/W Reflector Flood Beam angle 40° On/Off Controller

Rotation angle 330° Swivel angle 4/- 90° Weight 1.1 kg Protection rating . class IP 20 . II Luminaire colour white

## OPTIONEEL

RAL-colours, NCS-colours (powder coating or wet spraying) on inquiry, surface alloys on inquiry, changeable reflector, honeycomb louver

Surface-mounted luminaire with LED, rated life of the LED L80/B10 50000 h (tambient 25°C), colour rendering index CRI > 82, chromaticity tolerance 2 SDCM (initial), reflector with circular light distribution pattern, reflector pure aluminium 99,99% in MIRO-Silver®, segmented and faceted, exchangeable reflector unit in high-sheen black plastic, with glass cover, luminaire head/retention arm die-cast aluminium, powder-coated, white, rotation angle 330°, swivel angle +/- 90°, On/Off, max. 36 luminaires per circuit (B16A fuse)