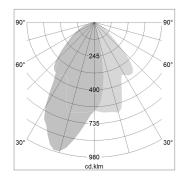

## LIGHT TECHNOLOGY

LED COB
Light colour SpecialMeat
Luminous flux 950 lm
System power 17 W
Luminaire Efficiency 56 lm/W
Reflector WallBeam
Controller On/Off

## OPTIONEEL

RAL-colours, NCS-colours (powder coating or wet spraying) on inquiry, surface alloys on inquiry, changeable reflector, Casambi model on inquiry

Surface-mounted luminaire with LED, rated life of the LED L80/B10 50000 h (tambient 25°C), colour rendering index CRI > 82, chromaticity tolerance 2 SDCM (initial), reflector with asymmetrical light distribution pattern, primary reflector and kick reflector 99% pure aluminium in MIRO-Silver®, attachment with kick reflector to the ceiling approach of the light cone, exchangeable reflector unit in high-sheen black plastic, with glass cover, luminaire head/retention arm die-cast aluminium, powder-coated, white, rotation angle 330°, swivel angle +/- 90°, On/Off, max. 36 luminaires per circuit (B16A fuse)