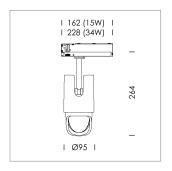

## **LUMINAIRE**

Rotation angle 330° Swivel angle +/- 90° Weight 1.1 kg Protection rating . class IP 20 . II Luminaire colour white

## OPTIONEEL

RAL-colours, NCS-colours (powder coating or wet spraying) on inquiry, surface alloys on inquiry, changeable reflector, Casambi model on inquiry

Surface-mounted luminaire with LED, rated life of the LED L80/B10 50000 h (tambient 25°C), colour rendering index CRI > 82, chromaticity tolerance 2 SDCM (initial), reflector with asymmetrical light distribution pattern, primary reflector and kick reflector 99% pure aluminium in MIRO-Silver®, attachment with kick reflector to the ceiling approach of the light cone, exchangeable reflector unit in high-sheen black plastic, with glass cover, luminaire head/retention arm die-cast aluminium, powder-coated, white, rotation angle 330°, swivel angle +/- 90°, On/Off, max. 36 luminaires per circuit (B16A fuse)