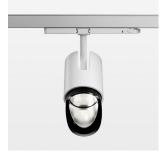

## Ontero IC

Article number: 21480032

## **LUMINAIRE**

Rotation angle 330° Swivel angle +/- 90° Weight 1.1 kg Protection rating . class IP 20 . II Luminaire colour white

## OPTIONEEL

RAL-colours, NCS-colours (powder coating or wet spraying) on inquiry, surface alloys on inquiry, changeable reflector, Casambi model on inquiry

Surface-mounted luminaire with LED, rated life of the LED L80/B10 50000 h (tambient 25°C), colour rendering index CRI > 82, chromaticity tolerance 2 SDCM (initial), reflector with asymmetrical light distribution pattern, primary reflector and kick reflector 99% pure aluminium in MIRO-Silver®, attachment with kick reflector to the ceiling approach of the light cone, exchangeable reflector unit in high-sheen black plastic, with glass cover, luminaire head/retention arm die-cast aluminium, powder-coated, white, rotation angle 330°, swivel angle +/- 90°, On/Off, max. 36 luminaires per circuit (B16A fuse)