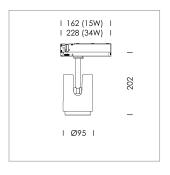

## LIGHT TECHNOLOGY

LED СОВ Light colour Meat&Fish Luminous flux 2140 lm System power 34 W Luminaire Efficiency 63 lm/W Reflector Flood Beam angle 40° On/Off Controller

Rotation angle 330° Swivel angle +/- 90° Weight 1.1 kg Protection rating . class IP 20 . II Luminaire colour white

## OPTIONEEL

RAL-colours, NCS-colours (powder coating or wet spraying) on inquiry, surface alloys on inquiry, changeable reflector, honeycomb louver

Surface-mounted luminaire with LED, rated life of the LED L80/B10 50000 h (tambient 25°C), colour rendering index CRI > 70, chromaticity tolerance 2 SDCM (initial), reflector with circular light distribution pattern, reflector pure aluminium 99,99% in MIRO-Silver®, segmented and faceted, exchangeable reflector unit in high-sheen black plastic, with glass cover, luminaire head/retention arm die-cast aluminium, powder-coated, white, rotation angle 330°, swivel angle +/- 90°, On/Off, max. 36 luminaires per circuit (B16A fuse)