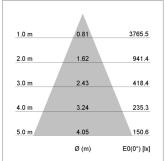

lours, NCS-colours (powder coating or wet spraying) on inquiry, surface alloys on inquiry, changeable reflector, honeycomb louver





Surface-mounted luminaire with LED, rated life of the LED L80/B10 50000 h (tambient 25°C), colour rendering index CRI > 70, chromaticity tolerance 2 SDCM (initial), reflector with circular light distribution pattern, reflector pure aluminium 99,99% in MIRO-Silver®, segmented and faceted, exchangeable reflector unit in high-sheen black plastic, with glass cover, luminaire head/retention arm die-cast aluminium, powder-coated, white, rotation angle 330°, swivel angle +/- 90°, On/Off, max. 36 luminaires per circuit (B16A fuse)

Note: All data are typical values. System features may change with product improvements due to technical advances. Errors excepted.















www.baero.com 23.05.2024