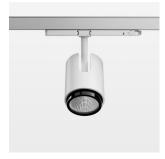

## LIGHT TECHNOLOGY

LED СОВ Light colour Meat&Fish Luminous flux 2140 lm System power 34 W Luminaire Efficiency 63 lm/W Reflector Flood Beam angle 40° On/Off Controller

Rotation angle 330° Swivel angle +/- 90° Weight 1.1 kg Protection rating . class IP 20 . II Luminaire colour white

## OPTIONEEL

RAL-colours, NCS-colours (powder coating or wet spraying) on inquiry, surface alloys on inquiry, changeable reflector, honeycomb louver

Surface-mounted luminaire with LED, rated life of the LED L80/B10 50000 h (tambient 25°C), colour rendering index CRI > 70, chromaticity tolerance 2 SDCM (initial), reflector with circular light distribution pattern, reflector pure aluminium 99,99% in MIRO-Silver®, segmented and faceted, exchangeable reflector unit in high-sheen black plastic, with glass cover, luminaire head/retention arm die-cast aluminium, powder-coated, white, rotation angle 330°, swivel angle +/- 90°, On/Off, max. 36 luminaires per circuit (B16A fuse)